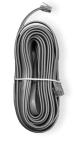

### **Remote Panel Cable**

The FREEDOM EX 4000 inverter/ charger connects to this remote panel via RJ12-6 conductor cable.

A 25ft cable is included in this box.

Part # 31-6257-00