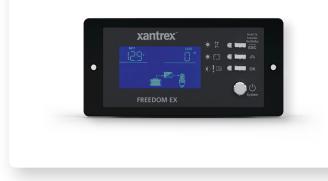

# **FREEDOM EX 4000 REMOTE PANEL**

- View key system information
- Configure and monitor important parameters and settings
- Conveniently view fault and error codes

### PART # 808-0817-03