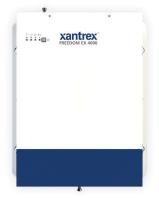

# **COMPATIBLE EXCLUSIVELY WITH**

### FREEDOM EX 4000

A true sine wave power solution packing a powerful 48Vdc, 4000W (8000W [5s]) inverter, 80A 48Vdc battery charger, 50A transfer relay and a 48Vdc to 12Vdc, 45A converter inside one box.

Part # 820-4080-41