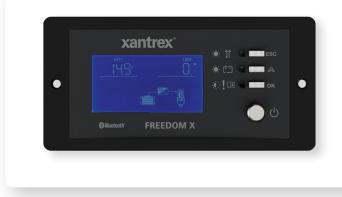

## **Xantrex** FREEDOM X BLUETOOTH REMOTE PANEL

- View key system information via FREEDOM X app on your smartphone or tablet
- Configure and monitor important parameters and settings
- Fault and error codes
- Compatible with all FREEDOM X, XC, XC PRO models in 120Vac/60Hz or 230Vac/50Hz models

CONNECT WITH Bluetooth

PART # 808-0817-02