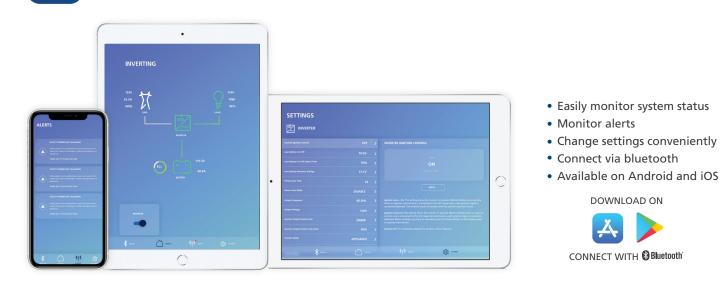

## **Xantrex** FREEDOM X BLUETOOTH REMOTE PANEL



- View key system information via FREEDOM X app on your smartphone or tablet
- Configure and monitor important parameters and settings
- Fault and error codes
- Compatible with all FREEDOM X, XC, XC PRO models in 120Vac/60Hz or 230Vac/50Hz models

CONNECT WITH Bluetooth

PART # 808-0817-02



## **Compatible models:**

817-1000, 817-2000, 817-2000-21, 817-3000, 817-1050, 817-2080, 818-2010, 818-3010, 806-1212



## **Remote Panel Cable**

The FREEDOM X inverter or inverter/charger connects to this remote panel with an RJ12-6 conductor cable.

A 25ft cable is included in this box.

The 50ft cable (31-6262-00) is sold seperately.

**Xantrex** CONTROL **FXC CONTROL APP**