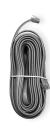

## **Remote Panel Cable**

The FREEDOM X inverter or inverter/charger connects to this remote panel with an RJ12-6 conductor cable.

A 25ft cable is included in this box.

The 50ft cable (31-6262-00) is sold seperately.