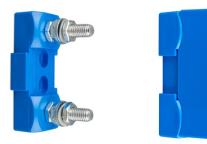

CIP100200100 = Modular fuse holder for Mega-fuse

Stacked fuse holders with 5-position high current bus bar (copper 40 x 5 mm)

Stacked fuse holders with 6-position high current bus bar (copper 40 x 5 mm)