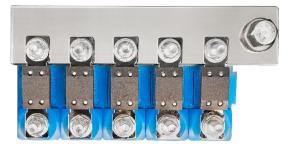

## Modular MEGA fuse holder and high current busbar

**Dovetail feature** The dovetail feature allows interlocking multiple fuse holders.

Five position high current bus bar (500 A) With one M10 input connection. Input current up to 500 A.

CIP100200100 = Modular fuse holder for Mega-fuse

Stacked fuse holders with 5-position high current bus bar (copper 40 x 5 mm)

Stacked fuse holders with 6-position high current bus bar (copper 40 x 5 mm)

CIP100400060 = Busbar to connect 5 CIP100200100

CIP100400070 = Busbar to connect 6 CIP100200100