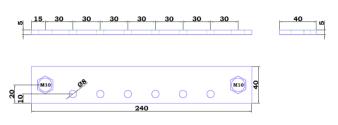

Six position high current bus bar (1500 A) With two M10 input connections. Input current up to 1500 A. Recommended to parallel multiple high power Multi or Quattro inverter/chargers.

Single fuse holder without cap and with cap

CIP100200100 = Modular fuse holder for Mega-fuse

Stacked fuse holders with 5-position high current bus bar (copper 40 x 5 mm)

Stacked fuse holders with 6-position high current bus bar (copper 40 x 5 mm)