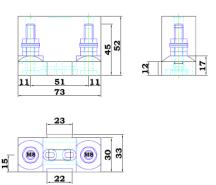

CIP100200100 = Modular fuse holder for Mega-fuse

Stacked fuse holders with 5-position high current bus bar (copper 40 x 5 mm)

Stacked fuse holders with 6-position high current bus bar (copper 40 x 5 mm)