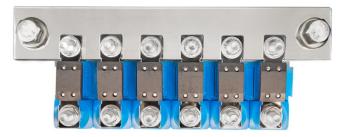

Six position high current bus bar (1500 A) With two M10 input connections. Input current up to 1500 A. Recommended to parallel multiple high power Multi or Quattro inverter/chargers.

Single fuse holder without cap and with cap

CIP100200100 = Modular fuse holder for Mega-fuse

Stacked fuse holders with 5-position high current bus bar (copper 40 x 5 mm)

Stacked fuse holders with 6-position high current bus bar (copper 40 x 5 mm)

CIP100400060 = Busbar to connect 5 CIP100200100

CIP100400070 = Busbar to connect 6 CIP100200100