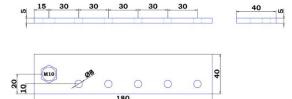

## Modular MEGA fuse holder and high current busbar

**Dovetail feature** The dovetail feature allows interlocking multiple fuse holders.

Five position high current bus bar (500 A) With one M10 input connection. Input current up to 500 A.

CIP100200100 = Modular fuse holder for Mega-fuse

Stacked fuse holders with 5-position high current bus bar (copper 40 x 5 mm)

Stacked fuse holders with 6-position high current bus bar (copper 40 x 5 mm)