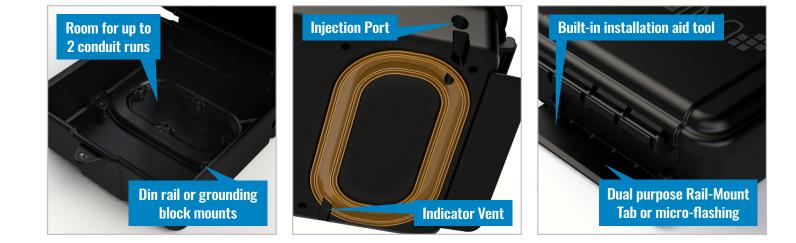

## **OVERVIEW**

SOLOBOX is the only junction box you need for comp shingle, roll comp, and rail-mounted applications.

- Features Flashloc Technology no more notching shingles, tearing up nails, and damaging the roof
- Works for all roof types when you can't do an attic run, quickly mount it to the rail using rail mount tab and a Unirac J-box mount
- Accommodates up to (2) conduits running to the attic, with drill points on all 4 sides for maximum flexibility
- Built-in mounting points for a din rail or grounding blocks
- Pre-installed din rail option available
- Low profile for mounting under the panel (where permitted)
- · Single screw and hinging top make for quick, easy wire access
- 25-year warranty

## **PRODUCT SPECIFICATIONS**

- NEMA 3R Rating
- UL1741 certified
- 8" x 8" x 3.5"
- Included hardware: 4-self drilling mounting screws for optional rail mounting

| PART NUMBER | DESCRIPTION                      | PACK SIZE |
|-------------|----------------------------------|-----------|
| SOLOBOX     | SOLOBOX JUNCTION BOX             | 8         |
| SOLOBOX-D   | SOLOBOX JUNCTION BOX WITH DIN RL | 8         |