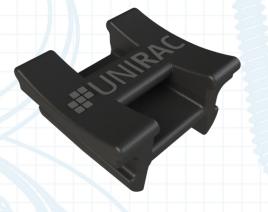

### STRONGHOLD™ ATTACHMENT KIT

DARK: SHCPKTD1 MILL: SHCPKTM1

Rail clicks into the clamps attached to the STRONGHOLD™ base. Open slot in L-foot allows drop-in rail clamp.

Alternative attachment options:

extra work!