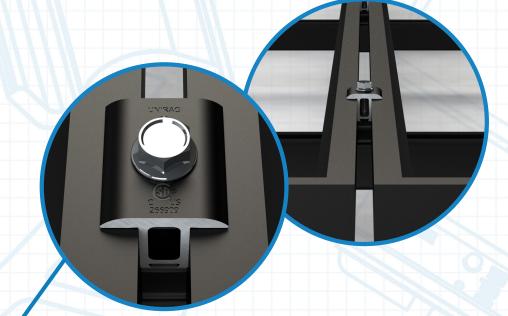

#### ENDCAPD1

Make the install look clean with the end cap kit designed to complement the module end clamp and rail ends.

STRONGHOLD™ RAIL CLAMP

Adaptable rail connection to

attachments allows click-in

all of Unirac's attachments

feature compatibility with almost

DARK: SHCLMPD1

MILL: SHCLMPM1

### STRONGHOLD™ ATTACHMENT KIT

DARK: SHCPKTD1 MILL: SHCPKTM1

Rail clicks into the clamps attached to the STRONGHOLD™ base. Open slot in L-foot allows drop-in rail clamp.

Alternative attachment options:

extra work!