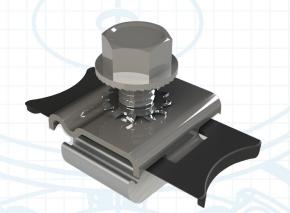

#### NXT UMOUNT™ COMBO CLAMP

DARK: CCLAMPD1 MILL: CCLAMPM1

Clicks into rail anywhere (even where there are cables!) Self-standing clamp with spring combines as both mid and end clamp. Clamps 30-40 mm modules. 1/2 inch module spacing for efficiency. Unirac-quality bonding that works both as mid and end clamps.