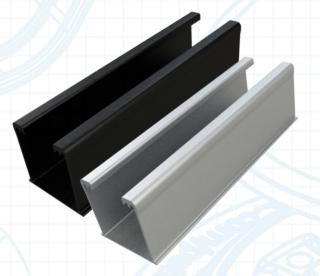

#### NXT UMOUNT™ RAIL SPLICE

#### RLSPLCM2

NXT UMOUNT™ RAIL

Strong, lightweight open channel rail with invisible, easy, unfailing

and integrated wire management

DARK: 168RLD1

MILL: 168RLM1

system.

Structural internal splice that does not interfere with roof connection even install outside the cantilever! Pre-assembled thread cutting bolts.