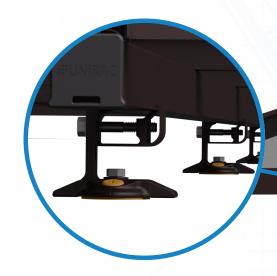

### STRONGHOLD™ ATTACHMENT KIT

DARK: SHCPKTD1 MILL: SHCPKTM1

Rail clicks into the clamps attached to the STRONGHOLD™ base. Open slot in L-foot allows drop-in rail clamp.

Alternative attachment options:

extra work!

**BUTYL™ ATTACHMENT KIT** 

DARK: SHBUTYLD2 MILL: SHBUTYLM2

DARK: 004275D MILL: 004275M

The pre-applied butyl pad removes the need for additional flashing.

Just peel the liner, place the attachment, and fasten it to the roof. Butyl

conforms to the screws and roof for a robust, dependable seal with no

nor module connection, and can