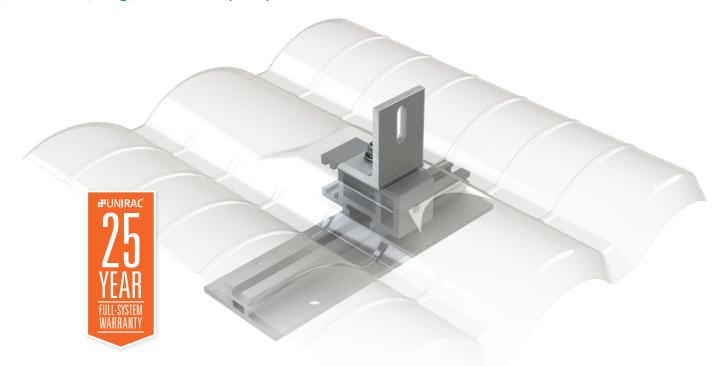

# **FLASH**KIT TR

TILE REPLACEMENT FOR SOLARMOUNT

**FLASH**KIT TR is the complete tile replacement solution for tile roofs. UNIRAC combines **3x3** versatility and performance in one package. A Universal Base with three height configurations integrates with a selection of three flashing shapes and three flashing colors to match your tile roof, while UNIRAC's patented **WATER SEAL** technology provides the ultimate protection against leaks. Kitted in 10 packs for maximum convenience, with **FLASH**KIT TR, you have everything you need for a quick, professional installation.

## THE COMPLETE TILE REPLACEMENT SOLUTION

# **FLASH**KIT TR

NOTE: Tiered Riser and Base Plate are 6000 Series Aluminum

Tile Replacement and Optional Sub Flashing are

5000 Series Aluminum

TILE REPLACEMENT FOR SOLARMOUNT

**FLASH**KIT TR is kitted in (10) Packs for maximum convenience and has everything you need for a quick, professional installation. Select a Part # by the Tile Replacement Shape and Color to match your project roof.

## THE COMPLETE TILE REPLACEMENT SOLUTION

height setting on the Base Plate to

mount W-Shaped Tile Replacements.