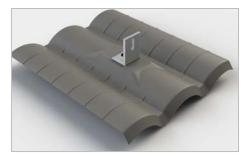

### **VERSATILITY**

Select Flat, Spanish, or W-shaped Tile profiles in Adobe, Charcoal, or Mill color to match your project roof.

#### **KIT INCLUDES:** PART# SHAPE COLOR 004TRFA Flat Adobe (1) Stainless Steel Lock Nut Flat Charcoal 004TRFD 004TRFM Flat Mill (1) Stainless Steel EPDM Washer 004TRSA Spanish Adobe Spanish Charcoal 004TRSD (1) L-Foot w/ Dual Flange Water Seal Mill 004TRSM Spanish 004TRWA Adobe Charcoal 004TRWD W Mill 004TRWM (1) Tile Replacement (Shape and color varies by Part # - see table) (1) Tiered Riser **FLAT TILE ROOFS** Set the Tiered Riser to its lowest (1) Stainless Steel Riser Bolt height setting on the Base Plate to w/ Pre-Applied Anti-Seize mount Flat Tile Replacements. (2) Stainless Steel Lag Bolts **SPANISH TILE ROOFS** (1) Base Plate w/ Pre-Applied Butyl Patch Set the Tiered Riser to its tallest height setting on the Base Plate to mount Spanish Tile Replacements. (Optional Sub Flashing: Part #004TRSF. W TILE ROOFS Not included in Kit) Set the Tiered Riser to its middle