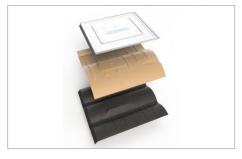

#### TRUSTED WATER SEAL

Patented Weather Seal Technology prevents leaks. Optional sub flashing available for added protection.

#### **KIT INCLUDES:** PART# SHAPE COLOR 004TRFA Flat Adobe (1) Stainless Steel Lock Nut Flat Charcoal 004TRFD 004TRFM Flat Mill (1) Stainless Steel EPDM Washer 004TRSA Spanish Adobe Spanish Charcoal 004TRSD (1) L-Foot w/ Dual Flange Water Seal Mill 004TRSM Spanish 004TRWA Adobe Charcoal 004TRWD W Mill 004TRWM (1) Tile Replacement (Shape and color varies by Part # - see table) (1) Tiered Riser **FLAT TILE ROOFS** Set the Tiered Riser to its lowest (1) Stainless Steel Riser Bolt height setting on the Base Plate to w/ Pre-Applied Anti-Seize mount Flat Tile Replacements. (2) Stainless Steel Lag Bolts **SPANISH TILE ROOFS** (1) Base Plate w/ Pre-Applied Butyl Patch Set the Tiered Riser to its tallest height setting on the Base Plate to mount Spanish Tile Replacements. (Optional Sub Flashing: Part #004TRSF. W TILE ROOFS Not included in Kit) Set the Tiered Riser to its middle