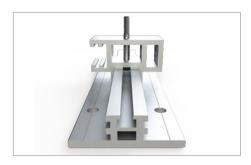

### **STRENGTH**

Universal Base with 3 height configurations is more than 4X stronger than tile hook style attachments.

#### **KIT INCLUDES:** PART# SHAPE COLOR 004TRFA Flat Adobe (1) Stainless Steel Lock Nut Flat Charcoal 004TRFD 004TRFM Flat Mill (1) Stainless Steel EPDM Washer 004TRSA Spanish Adobe Spanish Charcoal 004TRSD (1) L-Foot w/ Dual Flange Water Seal Mill 004TRSM Spanish 004TRWA Adobe Charcoal 004TRWD W Mill 004TRWM (1) Tile Replacement (Shape and color varies by Part # - see table) (1) Tiered Riser **FLAT TILE ROOFS** Set the Tiered Riser to its lowest (1) Stainless Steel Riser Bolt height setting on the Base Plate to w/ Pre-Applied Anti-Seize mount Flat Tile Replacements. (2) Stainless Steel Lag Bolts **SPANISH TILE ROOFS** (1) Base Plate w/ Pre-Applied Butyl Patch Set the Tiered Riser to its tallest height setting on the Base Plate to mount Spanish Tile Replacements. (Optional Sub Flashing: Part #004TRSF. W TILE ROOFS Not included in Kit) Set the Tiered Riser to its middle