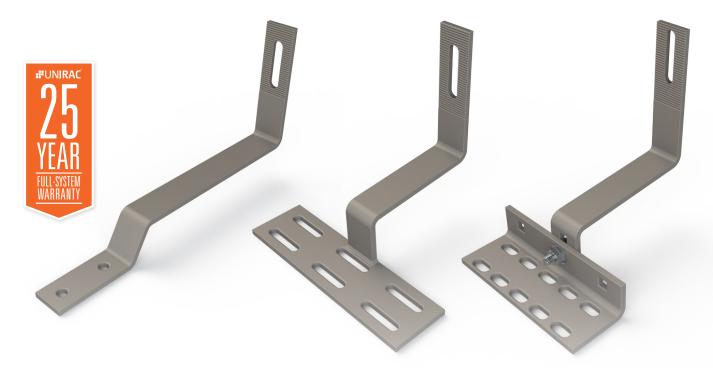

## **SOLAR**HOOKS

**SOLAR**HOOKS is a complete line of versatile attachment solutions for tile roofs. Simple to install and designed for maximum convenience, **SOLAR**HOOKS includes an assortment of tile hooks to solve any challenge, from universal hooks to specific shapes for flat and Spanish tiles. **SOLAR**HOOKS are kitted with lag bolts for maximum convenience and have a bead blasted stainless steel finish. With **SOLAR**HOOKS, you have everything you need for a quick, professional tile installation.

SIMPLE INSTALLATION
Lag bolts & EPDM washers included

Available with multiple hole pattens and slotted connections for adjustability

**ASSORTMENT**Designs for Universal, Flat & Spanish tile