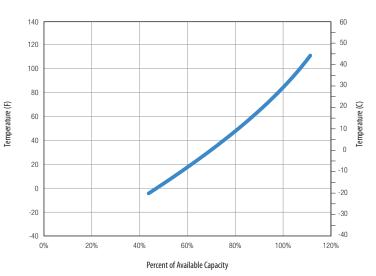

## PERCENT CAPACITY VS. TEMPERATURE

| OPERATING TEMPERATURE                                                                                               | SELF DISCHARGE                                                 |
|---------------------------------------------------------------------------------------------------------------------|----------------------------------------------------------------|
| -4°F to 113°F (-20°C to +45°C). At<br>temperatures below 32°F (0°C) maintain a<br>state of charge greater than 60%. | 5 – 15% per month depending on storage temperature conditions. |