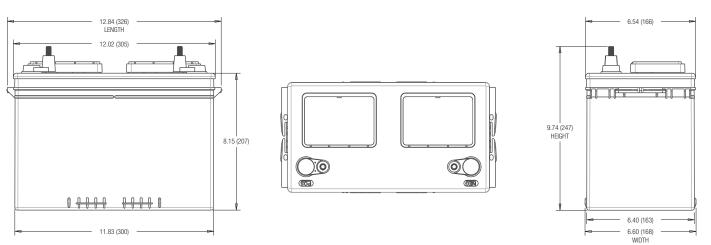

#### BATTERY DIMENSIONS (shown with WNT)

#### **PHYSICAL** SPECIFICATIONS

| BCI | MODEL NAME | VOLTAGE  | CELL(S) | TERMINAL TYPE <sup>6</sup> | DIMENSIONS ° INCHES (mm) |             |            | WEIGHT <sup>H</sup> LBS. (kg) |         |
|-----|------------|----------|---------|----------------------------|--------------------------|-------------|------------|-------------------------------|---------|
| 07  | 077111     | 07TMU 10 | C       | 6 5, 7, 8, 9               | LENGTH                   | WIDTH       | HEIGHT F   | 61 (00)                       |         |
| 21  | 27TMH      | 12       | 0       |                            | b 5, 7, 8, 9             | 12.84 (326) | 6.60 (168) | 9.74 (247)                    | 61 (28) |