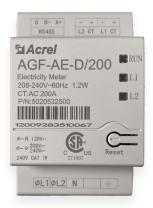

## Tigo Energy Meter

The Energy meter is required in battery storage installations to provide critical usage data to the inverter. This is used to determine if and when the batteries should be supporting the building's energy needs.

## **Features**

- ANSI C12.20, Class 1.0 (meets 1% accuracy)
- With clamping 2 CTs

## **Benefits**

- Supports the EI Energy Storage Solution operating modes.
- Meter data displayed in the EI monitoring platform upon activation, no configuration needed.
- Attached connectors allow the CTs to simply plug into the meter terminals.

| Specifications                | Tigo Energy Meter                   |
|-------------------------------|-------------------------------------|
| Nominal Voltage               | 240/208V                            |
| Voltage Range                 | 88%-110%                            |
| Nominal Current               | 200A                                |
| Nominal Frequency             | 60Hz                                |
| Voltage Input Type            | 1P2W,2P3W                           |
| Serial Reporting Interval     | <1s                                 |
| Accuracy Class                | ANSI C12.20 1.0 (meets 1% accuracy) |
| Operational Temperature Range | -22°F~131°F (-30°C ~55°C)           |
| Relative Humidity             | 5~95% Non-condensing                |
| Accessories                   | 2 pcs 200A Rated CT                 |
| Communication                 | RS485                               |