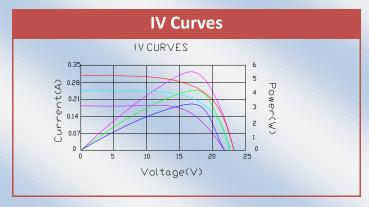

| Electrical                                                                                                                                                                                                                                                                                                                                                                                                                                                                                                                                                                                                                                                                                                                                                                                                                                                                                                                                                                                                                                                                                                                                                                                                                                                                                                                                                                                                                                                                                                                                                                                                                                                                                                                                                                                                                                                                                                                                                                                                                                                                                                                     |          |  |
|--------------------------------------------------------------------------------------------------------------------------------------------------------------------------------------------------------------------------------------------------------------------------------------------------------------------------------------------------------------------------------------------------------------------------------------------------------------------------------------------------------------------------------------------------------------------------------------------------------------------------------------------------------------------------------------------------------------------------------------------------------------------------------------------------------------------------------------------------------------------------------------------------------------------------------------------------------------------------------------------------------------------------------------------------------------------------------------------------------------------------------------------------------------------------------------------------------------------------------------------------------------------------------------------------------------------------------------------------------------------------------------------------------------------------------------------------------------------------------------------------------------------------------------------------------------------------------------------------------------------------------------------------------------------------------------------------------------------------------------------------------------------------------------------------------------------------------------------------------------------------------------------------------------------------------------------------------------------------------------------------------------------------------------------------------------------------------------------------------------------------------|----------|--|
| Characteristics                                                                                                                                                                                                                                                                                                                                                                                                                                                                                                                                                                                                                                                                                                                                                                                                                                                                                                                                                                                                                                                                                                                                                                                                                                                                                                                                                                                                                                                                                                                                                                                                                                                                                                                                                                                                                                                                                                                                                                                                                                                                                                                |          |  |
| Max power(Pm)                                                                                                                                                                                                                                                                                                                                                                                                                                                                                                                                                                                                                                                                                                                                                                                                                                                                                                                                                                                                                                                                                                                                                                                                                                                                                                                                                                                                                                                                                                                                                                                                                                                                                                                                                                                                                                                                                                                                                                                                                                                                                                                  | 5W       |  |
| The state of the s |          |  |
| Maximum power voltage(Vpm)                                                                                                                                                                                                                                                                                                                                                                                                                                                                                                                                                                                                                                                                                                                                                                                                                                                                                                                                                                                                                                                                                                                                                                                                                                                                                                                                                                                                                                                                                                                                                                                                                                                                                                                                                                                                                                                                                                                                                                                                                                                                                                     | 17.1V    |  |
| Maximum power current (Ipm)                                                                                                                                                                                                                                                                                                                                                                                                                                                                                                                                                                                                                                                                                                                                                                                                                                                                                                                                                                                                                                                                                                                                                                                                                                                                                                                                                                                                                                                                                                                                                                                                                                                                                                                                                                                                                                                                                                                                                                                                                                                                                                    | 0.29A    |  |
| Short circuit current (Isc)                                                                                                                                                                                                                                                                                                                                                                                                                                                                                                                                                                                                                                                                                                                                                                                                                                                                                                                                                                                                                                                                                                                                                                                                                                                                                                                                                                                                                                                                                                                                                                                                                                                                                                                                                                                                                                                                                                                                                                                                                                                                                                    | 0.31A    |  |
| Open circuit voltage (Voc)                                                                                                                                                                                                                                                                                                                                                                                                                                                                                                                                                                                                                                                                                                                                                                                                                                                                                                                                                                                                                                                                                                                                                                                                                                                                                                                                                                                                                                                                                                                                                                                                                                                                                                                                                                                                                                                                                                                                                                                                                                                                                                     | 21.7V    |  |
| Module efficiency                                                                                                                                                                                                                                                                                                                                                                                                                                                                                                                                                                                                                                                                                                                                                                                                                                                                                                                                                                                                                                                                                                                                                                                                                                                                                                                                                                                                                                                                                                                                                                                                                                                                                                                                                                                                                                                                                                                                                                                                                                                                                                              | 6.5%     |  |
| Tolerance                                                                                                                                                                                                                                                                                                                                                                                                                                                                                                                                                                                                                                                                                                                                                                                                                                                                                                                                                                                                                                                                                                                                                                                                                                                                                                                                                                                                                                                                                                                                                                                                                                                                                                                                                                                                                                                                                                                                                                                                                                                                                                                      | ±5%      |  |
| Nominal Voltage                                                                                                                                                                                                                                                                                                                                                                                                                                                                                                                                                                                                                                                                                                                                                                                                                                                                                                                                                                                                                                                                                                                                                                                                                                                                                                                                                                                                                                                                                                                                                                                                                                                                                                                                                                                                                                                                                                                                                                                                                                                                                                                | 12V      |  |
| Temperature coefficient of Voc                                                                                                                                                                                                                                                                                                                                                                                                                                                                                                                                                                                                                                                                                                                                                                                                                                                                                                                                                                                                                                                                                                                                                                                                                                                                                                                                                                                                                                                                                                                                                                                                                                                                                                                                                                                                                                                                                                                                                                                                                                                                                                 | -0.36%/K |  |
| Temperature coefficient of Pm                                                                                                                                                                                                                                                                                                                                                                                                                                                                                                                                                                                                                                                                                                                                                                                                                                                                                                                                                                                                                                                                                                                                                                                                                                                                                                                                                                                                                                                                                                                                                                                                                                                                                                                                                                                                                                                                                                                                                                                                                                                                                                  | -0.46%/K |  |
| Temperature coefficient of Isc                                                                                                                                                                                                                                                                                                                                                                                                                                                                                                                                                                                                                                                                                                                                                                                                                                                                                                                                                                                                                                                                                                                                                                                                                                                                                                                                                                                                                                                                                                                                                                                                                                                                                                                                                                                                                                                                                                                                                                                                                                                                                                 | 0.05%/K  |  |
| NOCT                                                                                                                                                                                                                                                                                                                                                                                                                                                                                                                                                                                                                                                                                                                                                                                                                                                                                                                                                                                                                                                                                                                                                                                                                                                                                                                                                                                                                                                                                                                                                                                                                                                                                                                                                                                                                                                                                                                                                                                                                                                                                                                           | 48°ℂ±2°ℂ |  |
| Maximum series fuse rating                                                                                                                                                                                                                                                                                                                                                                                                                                                                                                                                                                                                                                                                                                                                                                                                                                                                                                                                                                                                                                                                                                                                                                                                                                                                                                                                                                                                                                                                                                                                                                                                                                                                                                                                                                                                                                                                                                                                                                                                                                                                                                     | 10A      |  |
| Maximum system voltage                                                                                                                                                                                                                                                                                                                                                                                                                                                                                                                                                                                                                                                                                                                                                                                                                                                                                                                                                                                                                                                                                                                                                                                                                                                                                                                                                                                                                                                                                                                                                                                                                                                                                                                                                                                                                                                                                                                                                                                                                                                                                                         | 600V     |  |