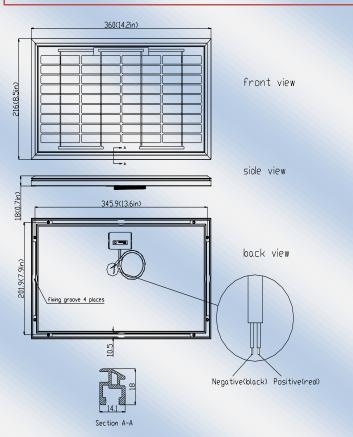

# **Certifications**

UL 1703 certification

ETL Class I ,Division 2,Groups C and D certification

| Mechanical            |                                                              |
|-----------------------|--------------------------------------------------------------|
| Characteristics       |                                                              |
| Construction          | Tempered glass, silicon cell, EVA, Polyester with Tedlar     |
| Solar Cells           | 36 cells (78mm x 15.6mm) in a 4x9 matrix connected in series |
| Front Cover           | High transmission 3.2mm(1/8") glass                          |
| Encapsulant           | EVA(Double layers)                                           |
| Back Cover            | White polyester                                              |
| Frame                 | Anodized aluminum                                            |
| Junction Box          | IP65, UL94-5VA material                                      |
| Diodes                | None                                                         |
| Terminal              | Open end, 9 feet (3m) 18 AWG wire                            |
| Dimensions            | 14.2in (360mm)x8.5in (216mm)x0.7in (18mm)                    |
| Weight                | 2.64b (1.2kg)                                                |
| Operating Temperature | -40°C ~90°C                                                  |
| Storage Humidity      | <90%                                                         |