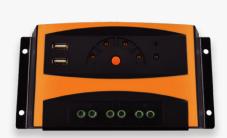

## SLC-NR2410C/2420C

## **NR Classic Series**

The NR Classic series controller with PWM technology features LED lights indicating battery status at all times. This series is 12/12V selectable available in 10A & 20A.

•LED indicators of system status:

a.Battery capacity b.Charging and discharging state of the battery/system. •Electronic Protections:

a.Reverse Polarity b.Short Circuit c.Battery Over-Charge and Over-Discharge(At night) d.System Overload(Loads exceed the system parameters)

•PWM technology, increasing charge PWM technology-increases battery charging efficiency between 3-6% compared with non-PWM charging

•Automatic charging parameters.