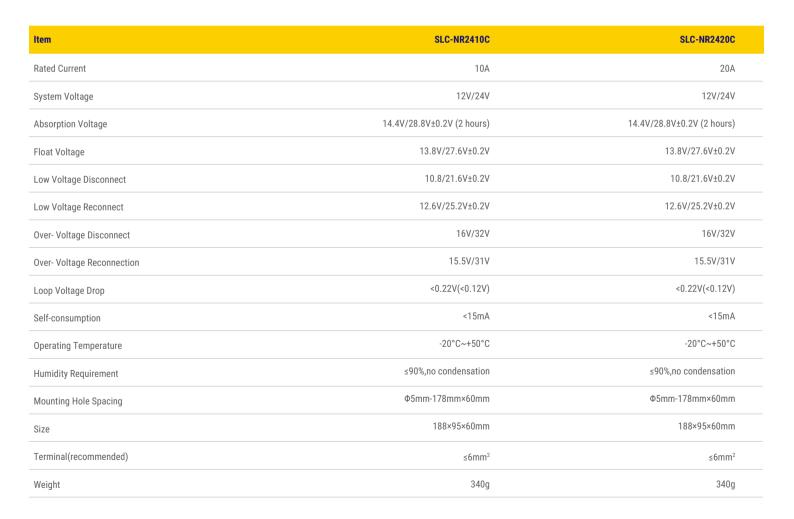

## SLC-NR2410C/2420C

## **NR Classic Series**

The NR Classic series controller with PWM technology features LED lights indicating battery status at all times. This series is 12/12V selectable available in 10A & 20A.

•LED indicators of system status:

a.Battery capacity b.Charging and discharging state of the battery/system. •Electronic Protections:

a.Reverse Polarity b.Short Circuit c.Battery Over-Charge and Over-Discharge(At night) d.System Overload(Loads exceed the system parameters)

•PWM technology, increasing charge PWM technology-increases battery charging efficiency between 3-6% compared with non-PWM charging

•Automatic charging parameters.