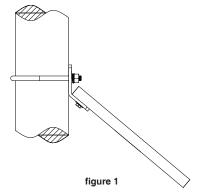

#### Step2.

For pole mounting, use U bolts or steel clamps to fix the PV module and mount assembly to the pole. **See figure 1.** The tilt angle of the PV is situated at 40° to the horizon. The U-Bolts and/or steel clamps are not included in the kit.