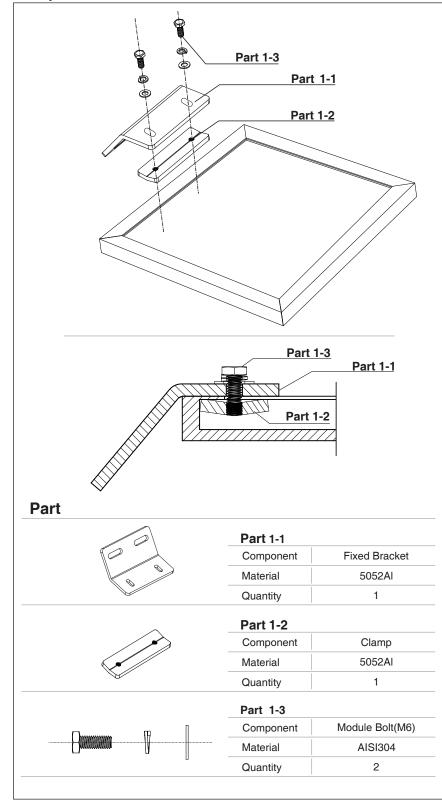

## **Components And Parts**

### Step1.

Attach the PV module to the mounting bracket using the clamp, bolts, washers and lock washers provided. We suggest you lubricate all nuts and bolts to facilitate easy removal at a later date.