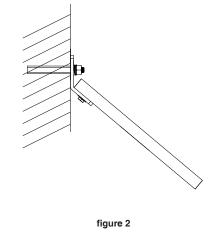

#### Note:

For vertical wall mounting, drill holes on the mounting place to be installed according to size of the fixed bracket. Embed two molly bolts into the mounting surface. **See figure 2.** 

Use washers and, lock washers and nuts to secure the PV module and mount assembly to the wall surface.