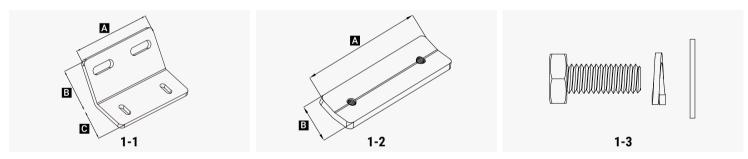

#### **Components and Parts**

| Diagram | Component     | Material | Surface Treatment | Quantity | Dimensions                                         |
|---------|---------------|----------|-------------------|----------|----------------------------------------------------|
| 1-1     | Fixed Bracket | 5052AI   | N/A               | 1        | A=100mm[3.94in.], B=50mm[1.97in.], C=40mm[1.57in.] |
| 1-2     | Clamp         | 5052AI   | N/A               | 1        | A=90mm[3.54in.], B=25mm[0.98in.]                   |
| 1-3     | Module Bolt   | AISI304  | N/A               | 2        | M6X16mm[0.63in.]                                   |