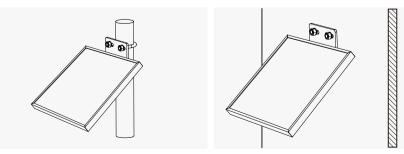

|



#### **Components and Parts**



| Diagram | Component     | Material | Surface Treatment | Quantity | Dimensions                                         |
|---------|---------------|----------|-------------------|----------|----------------------------------------------------|
| 1-1     | Fixed Bracket | 5052AI   | N/A               | 1        | A=100mm[3.94in.], B=50mm[1.97in.], C=40mm[1.57in.] |
| 1-2     | Clamp         | 5052AI   | N/A               | 1        | A=90mm[3.54in.], B=25mm[0.98in.]                   |
| 1-3     | Module Bolt   | AISI304  | N/A               | 2        | M6X16mm[0.63in.]                                   |

\*Note: U-Bolt is NOT provided with the kit.

### **Mounting Diagram**