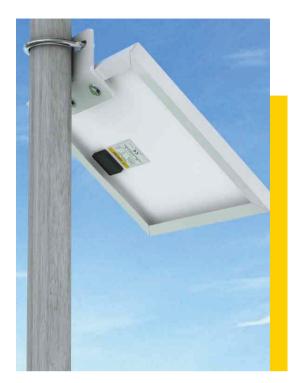

#### Side of Pole/Wall Mount Bracket

(For use with Solarland® SLP003 - SLP005 Panels)

The Solarland<sup>®</sup> SLB-0119 has been specifically designed to be used with the Solarland<sup>®</sup> SLP Series panels ranging in size from 3W - 5W. This bracket can be safely mounted "clamp style" to a pole, wall, fence or any flat surface.