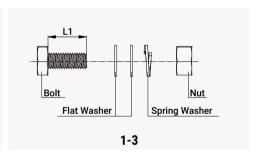

#### **Components and Parts**

| Component     | Material                           | Surface Treatment                                        | Quantity                                                                                                                                 | Dimensions                                                                                                                                                             |
|---------------|------------------------------------|----------------------------------------------------------|------------------------------------------------------------------------------------------------------------------------------------------|------------------------------------------------------------------------------------------------------------------------------------------------------------------------|
| Fixed Bracket | 5052AI                             | N/A                                                      | 1                                                                                                                                        | A=160mm[6.30in.], B=69mm[2.72in.], C=66mm[2.60in.], T=3.0mm[0.12in.]                                                                                                   |
| Tilt Arm      | 5052AI                             | N/A                                                      | 1                                                                                                                                        | A=550mm[21.65in.], B=82mm[3.23in.], C=76mm[2.99in.], T=3.0mm[0.12in.]                                                                                                  |
| Module Bolt   | AISI304                            | N/A                                                      | 2                                                                                                                                        | M8X20mm[0.79in.]                                                                                                                                                       |
| Mounting Bolt | AISI304                            | N/A                                                      | 4                                                                                                                                        | M8X20mm[0.79in.]                                                                                                                                                       |
|               | Fixed Bracket Tilt Arm Module Bolt | Fixed Bracket 5052Al Tilt Arm 5052Al Module Bolt AISI304 | Fixed Bracket         5052AI         N/A           Tilt Arm         5052AI         N/A           Module Bolt         AISI304         N/A | Fixed Bracket         5052AI         N/A         1           Tilt Arm         5052AI         N/A         1           Module Bolt         AISI304         N/A         2 |

<sup>\*</sup>Note: U-Bolt is NOT provided with the kit.