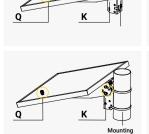

| M8X20mm[0.79in.]                                                                                                                                                       |
|               | Fixed Bracket Tilt Arm Module Bolt | Fixed Bracket 5052Al Tilt Arm 5052Al Module Bolt AISI304 | Fixed Bracket         5052AI         N/A           Tilt Arm         5052AI         N/A           Module Bolt         AISI304         N/A | Fixed Bracket         5052AI         N/A         1           Tilt Arm         5052AI         N/A         1           Module Bolt         AISI304         N/A         2 |

<sup>\*</sup>Note: U-Bolt is NOT provided with the kit.

### **Mounting Diagram**











#### Note:

When using this kit with another brand of panel, you may need to change the module bolts to suit the mounting holes on the panel.