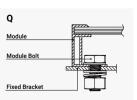

#### **Components and Parts**

| Component     | Material                           | Surface Treatment                                        | Quantity                                                                                                                                 | Dimensions                                                                                                                                                             |
|---------------|------------------------------------|----------------------------------------------------------|------------------------------------------------------------------------------------------------------------------------------------------|------------------------------------------------------------------------------------------------------------------------------------------------------------------------|
| Fixed Bracket | 5052AI                             | N/A                                                      | 1                                                                                                                                        | A=160mm[6.30in.], B=69mm[2.72in.], C=66mm[2.60in.], T=3.0mm[0.12in.]                                                                                                   |
| Tilt Arm      | 5052AI                             | N/A                                                      | 1                                                                                                                                        | A=550mm[21.65in.], B=82mm[3.23in.], C=76mm[2.99in.], T=3.0mm[0.12in.]                                                                                                  |
| Module Bolt   | AISI304                            | N/A                                                      | 2                                                                                                                                        | M8X20mm[0.79in.]                                                                                                                                                       |
| Mounting Bolt | AISI304                            | N/A                                                      | 4                                                                                                                                        | M8X20mm[0.79in.]                                                                                                                                                       |
|               | Fixed Bracket Tilt Arm Module Bolt | Fixed Bracket 5052Al Tilt Arm 5052Al Module Bolt AISI304 | Fixed Bracket         5052AI         N/A           Tilt Arm         5052AI         N/A           Module Bolt         AISI304         N/A | Fixed Bracket         5052AI         N/A         1           Tilt Arm         5052AI         N/A         1           Module Bolt         AISI304         N/A         2 |

#### Note:

When using this kit with another brand of panel, you may need to change the module bolts to suit the mounting holes on the panel.