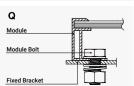

### **Mounting Diagram**

#### **Components and Parts**

| Component     | Material                           | Surface Treatment                                        | Quantity                                                                                                                                 | Dimensions                                                                                                                                                             |
|---------------|------------------------------------|----------------------------------------------------------|------------------------------------------------------------------------------------------------------------------------------------------|------------------------------------------------------------------------------------------------------------------------------------------------------------------------|
| Fixed Bracket | 5052AI                             | N/A                                                      | 1                                                                                                                                        | A=160mm[6.30in.], B=69mm[2.72in.], C=66mm[2.60in.], T=3.0mm[0.12in.]                                                                                                   |
| Tilt Arm      | 5052AI                             | N/A                                                      | 1                                                                                                                                        | A=550mm[21.65in.], B=82mm[3.23in.], C=76mm[2.99in.], T=3.0mm[0.12in.]                                                                                                  |
| Module Bolt   | AISI304                            | N/A                                                      | 2                                                                                                                                        | M8X20mm[0.79in.]                                                                                                                                                       |
| Mounting Bolt | AISI304                            | N/A                                                      | 4                                                                                                                                        | M8X20mm[0.79in.]                                                                                                                                                       |
|               | Fixed Bracket Tilt Arm Module Bolt | Fixed Bracket 5052Al Tilt Arm 5052Al Module Bolt AISI304 | Fixed Bracket         5052AI         N/A           Tilt Arm         5052AI         N/A           Module Bolt         AISI304         N/A | Fixed Bracket         5052AI         N/A         1           Tilt Arm         5052AI         N/A         1           Module Bolt         AISI304         N/A         2 |