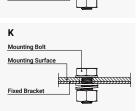

#### **Components and Parts**

| Component     | Material                           | Surface Treatment                                        | Quantity                                                                                                                                 | Dimensions                                                                                                                                                             |
|---------------|------------------------------------|----------------------------------------------------------|------------------------------------------------------------------------------------------------------------------------------------------|------------------------------------------------------------------------------------------------------------------------------------------------------------------------|
| Fixed Bracket | 5052AI                             | N/A                                                      | 1                                                                                                                                        | A=160mm[6.30in.], B=69mm[2.72in.], C=66mm[2.60in.], T=3.0mm[0.12in.]                                                                                                   |
| Tilt Arm      | 5052AI                             | N/A                                                      | 1                                                                                                                                        | A=550mm[21.65in.], B=82mm[3.23in.], C=76mm[2.99in.], T=3.0mm[0.12in.]                                                                                                  |
| Module Bolt   | AISI304                            | N/A                                                      | 2                                                                                                                                        | M8X20mm[0.79in.]                                                                                                                                                       |
| Mounting Bolt | AISI304                            | N/A                                                      | 4                                                                                                                                        | M8X20mm[0.79in.]                                                                                                                                                       |
|               | Fixed Bracket Tilt Arm Module Bolt | Fixed Bracket 5052Al Tilt Arm 5052Al Module Bolt AISI304 | Fixed Bracket         5052AI         N/A           Tilt Arm         5052AI         N/A           Module Bolt         AISI304         N/A | Fixed Bracket         5052AI         N/A         1           Tilt Arm         5052AI         N/A         1           Module Bolt         AISI304         N/A         2 |

<sup>\*</sup>Note: U-Bolt is NOT provided with the kit.