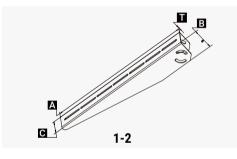

#### **Components and Parts**

| Component     | Material                           | Surface Treatment                                        | Quantity                                                                                                                                 | Dimensions                                                                                                                                                             |
|---------------|------------------------------------|----------------------------------------------------------|------------------------------------------------------------------------------------------------------------------------------------------|------------------------------------------------------------------------------------------------------------------------------------------------------------------------|
| Fixed Bracket | 5052AI                             | N/A                                                      | 1                                                                                                                                        | A=160mm[6.30in.], B=69mm[2.72in.], C=66mm[2.60in.], T=3.0mm[0.12in.]                                                                                                   |
| Tilt Arm      | 5052AI                             | N/A                                                      | 1                                                                                                                                        | A=550mm[21.65in.], B=82mm[3.23in.], C=76mm[2.99in.], T=3.0mm[0.12in.]                                                                                                  |
| Module Bolt   | AISI304                            | N/A                                                      | 2                                                                                                                                        | M8X20mm[0.79in.]                                                                                                                                                       |
| Mounting Bolt | AISI304                            | N/A                                                      | 4                                                                                                                                        | M8X20mm[0.79in.]                                                                                                                                                       |
|               | Fixed Bracket Tilt Arm Module Bolt | Fixed Bracket 5052Al Tilt Arm 5052Al Module Bolt AISI304 | Fixed Bracket         5052AI         N/A           Tilt Arm         5052AI         N/A           Module Bolt         AISI304         N/A | Fixed Bracket         5052AI         N/A         1           Tilt Arm         5052AI         N/A         1           Module Bolt         AISI304         N/A         2 |