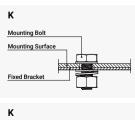

#### **Components and Parts**

| Component     | Material                           | Surface Treatment                                        | Quantity                                                                                                                                 | Dimensions                                                                                                                                                             |
|---------------|------------------------------------|----------------------------------------------------------|------------------------------------------------------------------------------------------------------------------------------------------|------------------------------------------------------------------------------------------------------------------------------------------------------------------------|
| Fixed Bracket | 5052AI                             | N/A                                                      | 1                                                                                                                                        | A=160mm[6.30in.], B=69mm[2.72in.], C=66mm[2.60in.], T=3.0mm[0.12in.]                                                                                                   |
| Tilt Arm      | 5052AI                             | N/A                                                      | 1                                                                                                                                        | A=550mm[21.65in.], B=82mm[3.23in.], C=76mm[2.99in.], T=3.0mm[0.12in.]                                                                                                  |
| Module Bolt   | AISI304                            | N/A                                                      | 2                                                                                                                                        | M8X20mm[0.79in.]                                                                                                                                                       |
| Mounting Bolt | AISI304                            | N/A                                                      | 4                                                                                                                                        | M8X20mm[0.79in.]                                                                                                                                                       |
|               | Fixed Bracket Tilt Arm Module Bolt | Fixed Bracket 5052Al Tilt Arm 5052Al Module Bolt AISI304 | Fixed Bracket         5052AI         N/A           Tilt Arm         5052AI         N/A           Module Bolt         AISI304         N/A | Fixed Bracket         5052AI         N/A         1           Tilt Arm         5052AI         N/A         1           Module Bolt         AISI304         N/A         2 |

<sup>\*</sup>Note: U-Bolt is NOT provided with the kit.