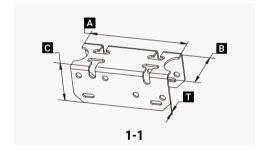

#### **Components and Parts**

| Component     | Material                           | Surface Treatment                                        | Quantity                                                                                                                                 | Dimensions                                                                                                                                                             |
|---------------|------------------------------------|----------------------------------------------------------|------------------------------------------------------------------------------------------------------------------------------------------|------------------------------------------------------------------------------------------------------------------------------------------------------------------------|
| Fixed Bracket | 5052AI                             | N/A                                                      | 1                                                                                                                                        | A=160mm[6.30in.], B=69mm[2.72in.], C=66mm[2.60in.], T=3.0mm[0.12in.]                                                                                                   |
| Tilt Arm      | 5052AI                             | N/A                                                      | 1                                                                                                                                        | A=550mm[21.65in.], B=82mm[3.23in.], C=76mm[2.99in.], T=3.0mm[0.12in.]                                                                                                  |
| Module Bolt   | AISI304                            | N/A                                                      | 2                                                                                                                                        | M8X20mm[0.79in.]                                                                                                                                                       |
| Mounting Bolt | AISI304                            | N/A                                                      | 4                                                                                                                                        | M8X20mm[0.79in.]                                                                                                                                                       |
|               | Fixed Bracket Tilt Arm Module Bolt | Fixed Bracket 5052Al Tilt Arm 5052Al Module Bolt AISI304 | Fixed Bracket         5052AI         N/A           Tilt Arm         5052AI         N/A           Module Bolt         AISI304         N/A | Fixed Bracket         5052AI         N/A         1           Tilt Arm         5052AI         N/A         1           Module Bolt         AISI304         N/A         2 |