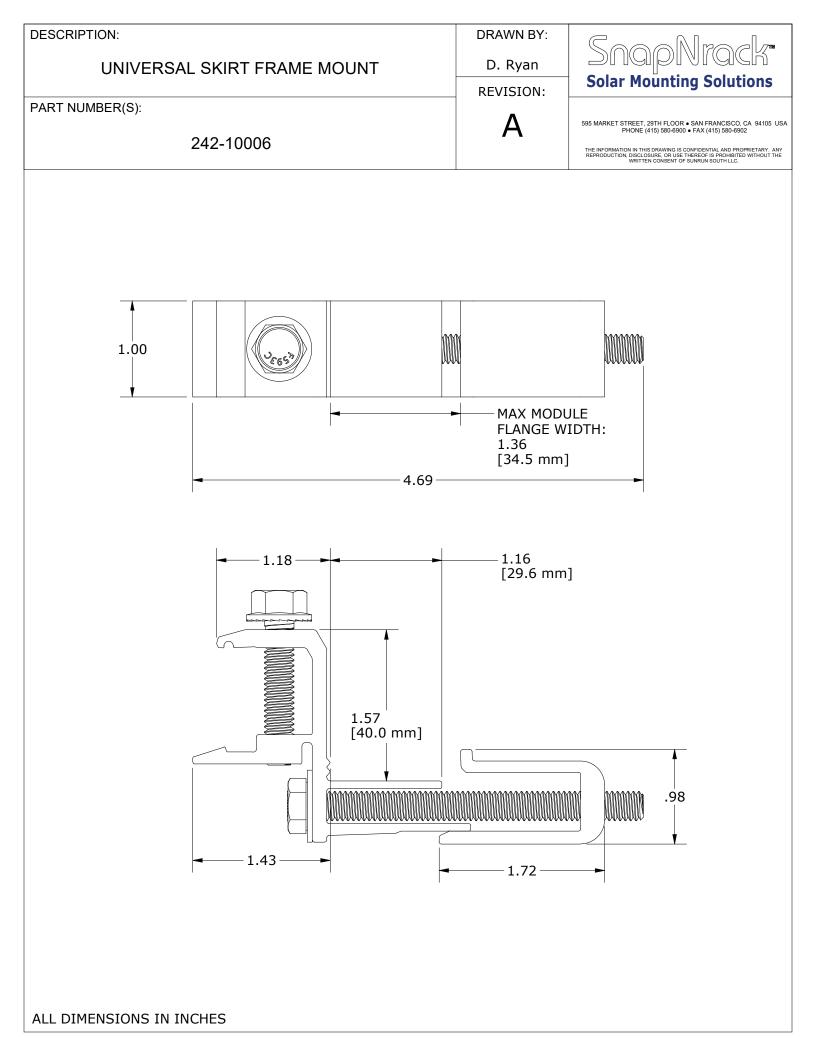

| DESCRIPTION:<br>UNIVERSAL SKIRT FRAME MOUNT<br>PART NUMBER(S):<br>242-10006               |                                                                                                                                                           | DRAWN BY:<br>D. Ryan<br>REVISION:                                                                                                                | SOOP FOR A SAN FRANCISCO, CA 94105 USA<br>SOBARKET STREET, 29TH FLOOR • SAN FRANCISCO, CA 94105 USA<br>PHONE (415) 580-6900 • FAX (415) 580-6902<br>THE INFORMATION IN THIS DRAWING IS CONFIDENTIAL AND PROPRIETARY. ANY<br>REPRODUCTION, DISCLOSURE, OR USE THEREOF IS PROHIBITED WITHOUT THE<br>WRITTEN CONSENT OF SUNRUN SOUTH LLC. |  |                                             |                                                                                 |                                                                             |
|-------------------------------------------------------------------------------------------|-----------------------------------------------------------------------------------------------------------------------------------------------------------|--------------------------------------------------------------------------------------------------------------------------------------------------|----------------------------------------------------------------------------------------------------------------------------------------------------------------------------------------------------------------------------------------------------------------------------------------------------------------------------------------|--|---------------------------------------------|---------------------------------------------------------------------------------|-----------------------------------------------------------------------------|
|                                                                                           |                                                                                                                                                           |                                                                                                                                                  |                                                                                                                                                                                                                                                                                                                                        |  |                                             |                                                                                 |                                                                             |
|                                                                                           |                                                                                                                                                           |                                                                                                                                                  |                                                                                                                                                                                                                                                                                                                                        |  | 2 1 BOLT, H<br>3 1 5/16IN X<br>4 1 BOLT, FI | ACK, SKIRT FRAME<br>EX CAP, 5/16IN-18<br>( 3/4IN SS FLAT WA<br>ANGE SERRATED, 5 | 3<br>ST<br>CRIPTION<br>MOUNT CLAMP<br>X 3-1/2IN, FULLY THREADED, SS<br>SHER |
| MATERIALS:                                                                                | 1   1   SNAPNR     2   1   BOLT, H     3   1   5/16IN >     4   1   BOLT, FI                                                                              | PARTS LI<br>DESC<br>ACK, SKIRT FRAME<br>EX CAP, 5/16IN-18<br>( 3/4IN SS FLAT WA<br>ANGE SERRATED, 5<br>ACK, RL-U SKIRT FR                        | 3<br>CRIPTION<br>MOUNT CLAMP<br>X 3-1/2IN, FULLY THREADED, SS<br>SHER<br>5-16IN-18 X 1-1-2IN, BLACK, SS<br>RAME MOUNT, BLACK                                                                                                                                                                                                           |  |                                             |                                                                                 |                                                                             |
|                                                                                           | 1   1   SNAPNR     2   1   BOLT, H     3   1   5/16IN X     4   1   BOLT, FI     5   1   SNAPNR                                                           | PARTS LI<br>DESC<br>ACK, SKIRT FRAME<br>EX CAP, 5/16IN-18<br>( 3/4IN SS FLAT WA<br>ANGE SERRATED, 5<br>ACK, RL-U SKIRT FR                        | 3<br>ST<br>CRIPTION<br>MOUNT CLAMP<br>X 3-1/2IN, FULLY THREADED, SS<br>SHER<br>5-16IN-18 X 1-1-2IN, BLACK, SS<br>RAME MOUNT, BLACK                                                                                                                                                                                                     |  |                                             |                                                                                 |                                                                             |
| DESIGN LOAD (LBS):                                                                        | 1 1 SNAPNR   2 1 BOLT, H   3 1 5/16IN >   4 1 BOLT, FI   5 1 SNAPNR   6000 SERIES ALUMINUM, 300 SE 118 UP, 92 DOWN, 118 SIDE                              | PARTS LI<br>DESC<br>ACK, SKIRT FRAME<br>EX CAP, 5/16IN-18<br>( 3/4IN SS FLAT WA<br>ANGE SERRATED, 5<br>ACK, RL-U SKIRT FR                        | 3<br>ST<br>CRIPTION<br>MOUNT CLAMP<br>X 3-1/2IN, FULLY THREADED, SS<br>SHER<br>5-16IN-18 X 1-1-2IN, BLACK, SS<br>RAME MOUNT, BLACK                                                                                                                                                                                                     |  |                                             |                                                                                 |                                                                             |
| MATERIALS:<br>DESIGN LOAD (LBS):<br>ULTIMATE LOAD (LBS):<br>TOROUE SPECIFICATION (LB-FT): | 1 1 SNAPNR   2 1 BOLT, H   3 1 5/16IN >   4 1 BOLT, FI   5 1 SNAPNR   6000 SERIES ALUMINUM, 300 SE 118 UP, 92 DOWN, 118 SIDE   258 UP, 182 DOWN, 258 SIDE | PARTS LI<br>DESC<br>ACK, SKIRT FRAME<br>EX CAP, 5/16IN-18<br>( 3/4IN SS FLAT WA<br>ANGE SERRATED, 5<br>ACK, RL-U SKIRT FF<br>RIES STAINLESS STEE | 3<br>ST<br>CRIPTION<br>MOUNT CLAMP<br>X 3-1/2IN, FULLY THREADED, SS<br>SHER<br>5-16IN-18 X 1-1-2IN, BLACK, SS<br>RAME MOUNT, BLACK<br>L OPTIONS:                                                                                                                                                                                       |  |                                             |                                                                                 |                                                                             |
| DESIGN LOAD (LBS):                                                                        | 1 1 SNAPNR   2 1 BOLT, H   3 1 5/16IN >   4 1 BOLT, FI   5 1 SNAPNR   6000 SERIES ALUMINUM, 300 SE 118 UP, 92 DOWN, 118 SIDE                              | PARTS LI<br>DESC<br>ACK, SKIRT FRAME<br>EX CAP, 5/16IN-18<br>( 3/4IN SS FLAT WA<br>ANGE SERRATED, 5<br>ACK, RL-U SKIRT FF<br>RIES STAINLESS STEE | 3<br>ST<br>CRIPTION<br>MOUNT CLAMP<br>X 3-1/2IN, FULLY THREADED, SS<br>SHER<br>5-16IN-18 X 1-1-2IN, BLACK, SS<br>RAME MOUNT, BLACK<br>L OPTIONS:                                                                                                                                                                                       |  |                                             |                                                                                 |                                                                             |