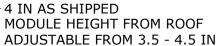

B.PETERSON

REVISION:

A

**EXPLODED** 

| PARTS LIST |     |                                                          |  |
|------------|-----|----------------------------------------------------------|--|
| ITEM       | QTY | DESCRIPTION                                              |  |
| 1          | 1   | BOLT, FLANGE, SERRATED, 3/8IN-16 X 2-3/4IN, 1/2IN TRIM   |  |
|            |     | HEAD, 1.2IN THREAD, BLACK, SS                            |  |
| 2          | 1   | SNAPNRACK, RL UNIVERSAL, BONDING CLIP                    |  |
| 3          | 1   | SNAPNRACK, RL UNIVERSAL, MOUNT TOP, BLACK                |  |
| 4          | 1   | SNAPNRACK, RL UNIVERSAL, MOUNT SPRING, SS                |  |
| 5          | 1   | SNAPNRACK, MODULE CLAMP, TOWER, ROCK-IN                  |  |
| 6          | 1   | 5-16IN X 3-4IN SS FLAT WASHER                            |  |
| 7          | 1   | BOLT, FLANGE, 5-16IN-18 X 3-4IN, CLEAR, SS               |  |
| 8          | 1   | SNAPNRACK, ANGLE BRKT, 90 DEG, 1IN SLOT, 25 DEG FASTENER |  |
| 9          | 1   | SNAPNRACK, BASE, COMP ROOF, DECK MOUNT, SPEEDSEAL        |  |
| 10         | 1   | BOLT, FLANGED HEX, 5-16IN-18 X 1-1-4IN, SS               |  |
| 11         | 1   | SNAPNRACK, CHANNEL NUT, 5-16IN-18, 25 DEG FASTENER       |  |
| 12         | 4   | SNAPNRACK, SEALING WASHER WOOD SCREW, #14 X 2-1-4IN,     |  |
|            |     | 1-2IN HEX HEAD, SS                                       |  |