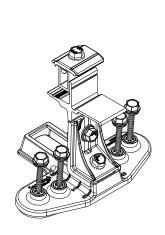

B.PETERSON

REVISION:

A

**EXPLODED** 

| PARTS LIST |     |                                                          |  |
|------------|-----|----------------------------------------------------------|--|
| ITEM       | QTY | DESCRIPTION                                              |  |
| 1          | 1   | BOLT, FLANGE, SERRATED, 3/8IN-16 X 2-3/4IN, 1/2IN TRIM   |  |
|            |     | HEAD, 1.2IN THREAD, BLACK, SS                            |  |
| 2          | 1   | SNAPNRACK, RL UNIVERSAL, BONDING CLIP                    |  |
| 3          | 1   | SNAPNRACK, RL UNIVERSAL, MOUNT TOP, BLACK                |  |
| 4          | 1   | SNAPNRACK, RL UNIVERSAL, MOUNT SPRING, SS                |  |
| 5          | 1   | SNAPNRACK, MODULE CLAMP, TOWER, ROCK-IN                  |  |
| 6          | 1   | 5-16IN X 3-4IN SS FLAT WASHER                            |  |
| 7          | 1   | BOLT, FLANGE, 5-16IN-18 X 3-4IN, CLEAR, SS               |  |
| 8          | 1   | SNAPNRACK, ANGLE BRKT, 90 DEG, 1IN SLOT, 25 DEG FASTENER |  |
| 9          | 1   | SNAPNRACK, BASE, COMP ROOF, DECK MOUNT, SPEEDSEAL        |  |
| 10         | 1   | BOLT, FLANGED HEX, 5-16IN-18 X 1-1-4IN, SS               |  |
| 11         | 1   | SNAPNRACK, CHANNEL NUT, 5-16IN-18, 25 DEG FASTENER       |  |
| 12         | 4   | SNAPNRACK, SEALING WASHER WOOD SCREW, #14 X 2-1-4IN,     |  |
|            |     | 1-2IN HEX HEAD, SS                                       |  |