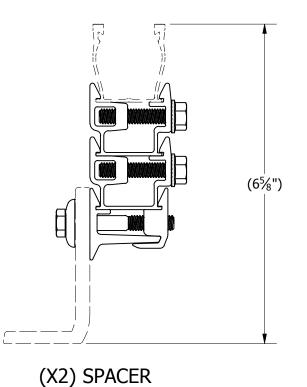

SNAPNRACK'S ULTRA RAIL LEVELING SPACER PROVIDES ADDITIONAL LEVELING FOR ALL ULTRA RAIL FLUSH MOUNT **ROOF ATTACHMENTS** 

TORQUE ALL FASTENERS TO THE SPECIFIED VALUES PRIOR TO INSTALLING PV MODULES. REFER TO SNAPNRACK INSTALLATION MANUAL FOR 5/16"Ø HARDWARE TORQUE **SPECIFICATIONS** 

N/A

**REVISION:** 1 7/8/2020 NEW DETAIL

SNAPNRACK ULTRA RAIL LEVELING SPACER BASE

 $_{-}$ %6"-18 X 1 $^{1}$ %" BOLT, S.S. (TORQUE TO SPECIFICATION)

LIMIT TO 10% OF

**ROOF ATTACHMENTS** 

15/8"

UR-40 RAIL | UR-60 RAIL FOR USE WITH SNAPNRACK ULTRA SERIES RAILS

DESCRIPTION:

ULTRA RAIL, COMPONENT DETAIL, ULTRA RAIL LEVELING SPACER

REV: