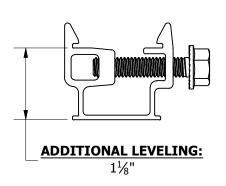

N/A

**REVISION:** 1 7/8/2020 NEW DETAIL

SNAPNRACK ULTRA RAIL LEVELING SPACER BASE

 $_{-}$ %6"-18 X 1 $^{1}$ %" BOLT, S.S. (TORQUE TO SPECIFICATION)

LIMIT TO 10% OF

**ROOF ATTACHMENTS** 

15/8"

UR-40 RAIL | UR-60 RAIL FOR USE WITH SNAPNRACK ULTRA SERIES RAILS