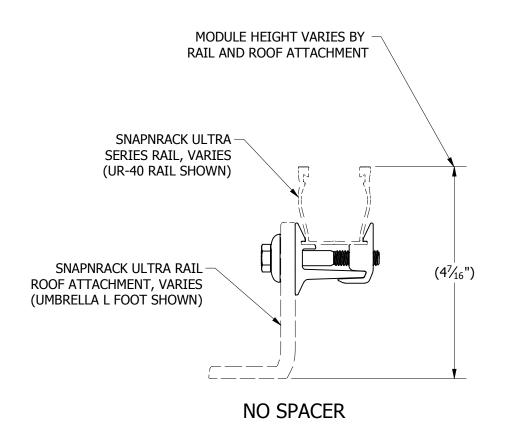

N/A

**REVISION:** 1 7/8/2020 NEW DETAIL

SNAPNRACK ULTRA RAIL LEVELING SPACER BASE

 $_{-}$ %6"-18 X 1 $^{1}$ %" BOLT, S.S. (TORQUE TO SPECIFICATION)

LIMIT TO 10% OF

**ROOF ATTACHMENTS** 

15/8"

UR-40 RAIL | UR-60 RAIL FOR USE WITH SNAPNRACK ULTRA SERIES RAILS