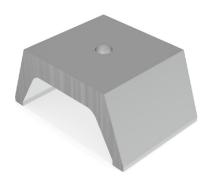

#### **Corrugated Straddle Block**

- Allows attachment directly to a structural member covered with corrugated metal roof
- Supports the mounting system without collapsing or crushing the ridge in the metal roof material
- Attaches at the peak of corrugation, out of water channel for improved weatherproofing