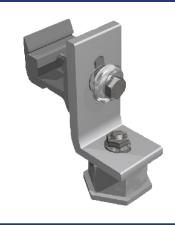

#### **Standing Seam Clamps**

- Single bolt installation of the entire mount and L
  Foot reduces labor compared to the competition
- Available in two models that work with multiple standing seam metal roof configurations
- Cam-lock attachment provides industry-leading pull out resistance as the clamp tightens more when being pulled