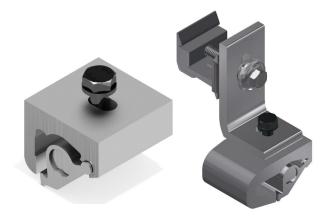

#### **Corrugated Straddle Block**

- Allows attachment directly to a structural member covered with corrugated metal roof
- Supports the mounting system without collapsing or crushing the ridge in the metal roof material
- Attaches at the peak of corrugation, out of water channel for improved weatherproofing

#### **Standing Seam Clamps**

- Single bolt installation of the entire mount and L
  Foot reduces labor compared to the competition
- Available in two models that work with multiple standing seam metal roof configurations
- Cam-lock attachment provides industry-leading pull out resistance as the clamp tightens more when being pulled