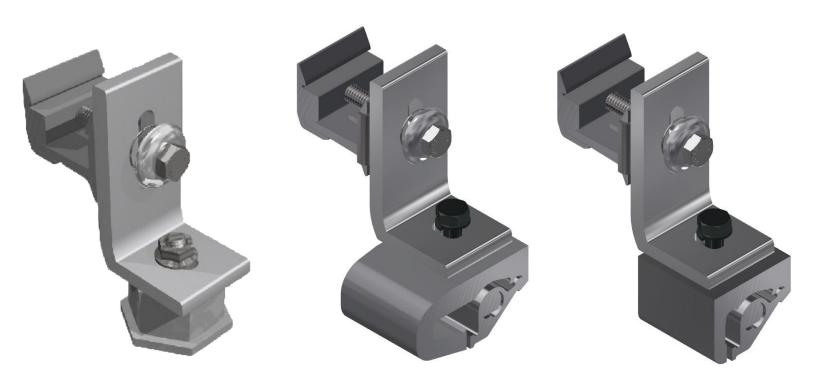

#### **Standing Seam Clamps**

- Single bolt installation of the entire mount and L
  Foot reduces labor compared to the competition
- Available in two models that work with multiple standing seam metal roof configurations
- Cam-lock attachment provides industry-leading pull out resistance as the clamp tightens more when being pulled