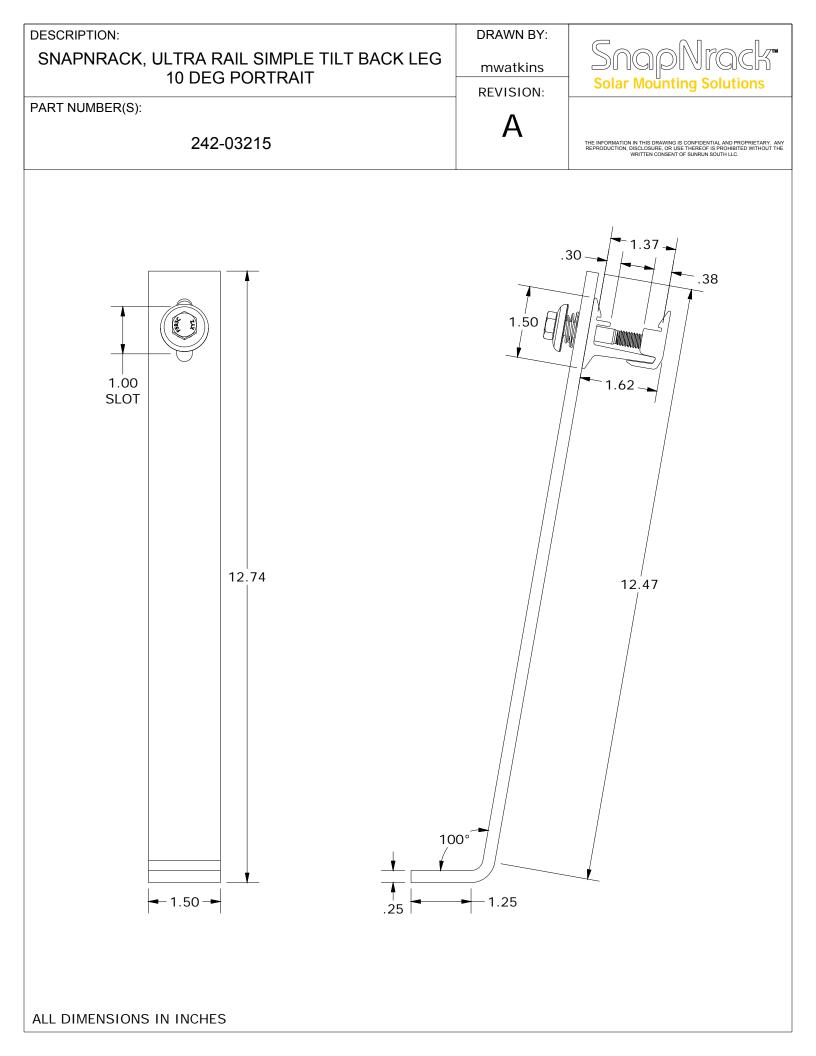

| DESCRIPTION:<br>SNAPNRACK, ULTRA RAIL SIMPLE TILT BACK LEG<br>10 DEG PORTRAIT |                              | DRAWN BY:<br>mwatkins<br>REVISION:           | SnapNrack <sup>®</sup><br>Solar Mounting Solutions                                                                                                                                 |
|-------------------------------------------------------------------------------|------------------------------|----------------------------------------------|------------------------------------------------------------------------------------------------------------------------------------------------------------------------------------|
| PART NUMBER(S): 242-03215                                                     |                              | A                                            | THE INFORMATION IN THIS DRAWING IS CONFIDENTIAL AND PROPRIETARY. ANY<br>REPRODUCTION, DISCLOSURE, OR USE THEREOF IS PROHIBITED WITHOUT THE<br>WRITTER CONSENT OF SURVIN SOUTH LLC. |
|                                                                               |                              |                                              |                                                                                                                                                                                    |
|                                                                               | ITEM QTY                     | PARTS LIST<br>TEM QTY DESCRIPTION            |                                                                                                                                                                                    |
|                                                                               |                              |                                              |                                                                                                                                                                                    |
|                                                                               |                              |                                              |                                                                                                                                                                                    |
|                                                                               |                              | CK, ULTRA RAIL MOUNT SPRING CAGE, 6061-T6 AL |                                                                                                                                                                                    |
| NOTE:                                                                         |                              |                                              |                                                                                                                                                                                    |
| ALSO KNOWN AS TILT LEG                                                        | FLU3                         |                                              |                                                                                                                                                                                    |
| MATERIALS:                                                                    |                              |                                              |                                                                                                                                                                                    |
|                                                                               | 6000 SERIES ALUMINUM, STAINI | LOO OILEL                                    | OPTIONS:                                                                                                                                                                           |
| DESIGN LOAD (LBS):                                                            | 789 UP, 833 DOWN, 654 SIDE   |                                              |                                                                                                                                                                                    |
| ULTIMATE LOAD (LBS):                                                          | N/A                          |                                              |                                                                                                                                                                                    |
| TORQUE SPECIFICATION:                                                         | 12 LB-FT                     |                                              |                                                                                                                                                                                    |
| CERTIFICATION:                                                                | UL 2703, FILE E359313        |                                              |                                                                                                                                                                                    |
| WEIGHT (LBS):                                                                 | 0.70                         |                                              |                                                                                                                                                                                    |