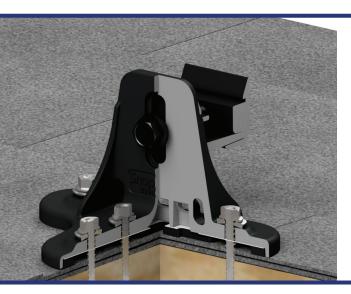

#### **Eliminate Disruption on the Roof**

- Maintain the roof integrity, no prying up shingles
- Each screw independently sealed
- Sealant venting ports indicate proper seal

#### Rafter Independent Attachment

- Eliminates the need to locate or find rafters for pilot holes
- Single attachment secured straight to the roof