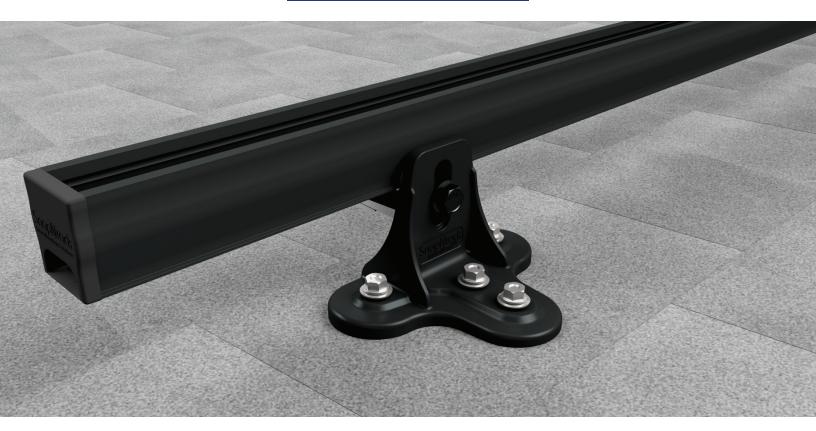

## Direct to Deck Attachment for Ultra Rail

Eliminates locating rafters & pilot holes

Ability to mount on specialty roof types

Features SpeedSeal™ Technology

Pre-assembled with L Foot & Ultra Rail Mount

Start Installing the DeckFoot Today

### The SpeedSeal™ DeckFoot

is part of a new generation of roof attachments for Ultra Rail, featuring an innovative design that incorporates SpeedSeal $^{\text{TM}}$  Technology into a single roof attachment that mounts directly to the deck.

#### **Ultimate Rooftop Versatility**

- Allows for layout adjustability on the roof without the need to locate & attach to rafters
- Familiar SpeedSeal™ Technology with compressible barrier that secures sealant in place & fills voids
- Ability to mount on specialty roof structures without standard rafters including TJI's, metal rafters, tongue & groove, and manufactured homes