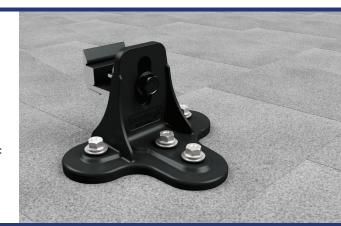

### The SpeedSeal™ DeckFoot

is part of a new generation of roof attachments for Ultra Rail, featuring an innovative design that incorporates SpeedSeal $^{\text{TM}}$  Technology into a single roof attachment that mounts directly to the deck.

#### **Ultimate Rooftop Versatility**

- Allows for layout adjustability on the roof without the need to locate & attach to rafters
- Familiar SpeedSeal™ Technology with compressible barrier that secures sealant in place & fills voids
- Ability to mount on specialty roof structures without standard rafters including TJI's, metal rafters, tongue & groove, and manufactured homes