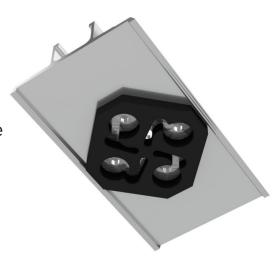

#### **Eliminate Disruption on the Roof**

- Maintain the roof integrity, no prying up shingles
- Each screw independently sealed
- Sealant venting ports indicate proper seal