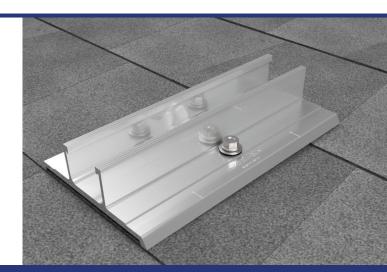

## The SpeedSeal™ DeckTrack

is part of a new generation of roof attachments for RL Universal, featuring an innovative design that incorporates SpeedSeal<sup>™</sup> Technology into a single roof attachment that mounts directly to the deck.

#### Rafter Independent Attachment

- Eliminates the need to locate or find rafters for pilot holes
- Single attachment secured straight to the roof