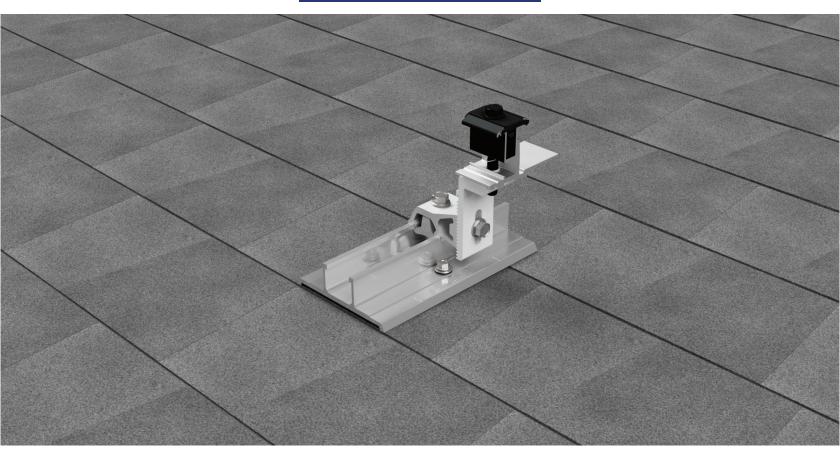

## SpeedSeal™ DeckTrack

## The SpeedSeal™ DeckTrack

is part of a new generation of roof attachments for RL Universal, featuring an innovative design that incorporates SpeedSeal<sup>™</sup> Technology into a single roof attachment that mounts directly to the deck.

#### Rafter Independent Attachment

- Eliminates the need to locate or find rafters for pilot holes
- Single attachment secured straight to the roof