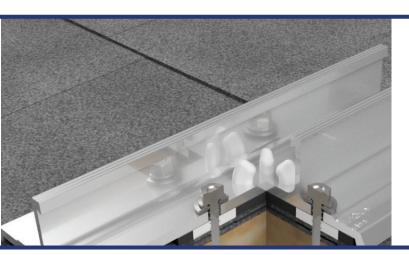

#### **Ultimate Rooftop Versatility**

- Allows for layout adjustability on the roof without the need to locate & attach to rafters
- Familiar SpeedSeal™ Technology with compressible barrier that secures sealant in place & fills voids
- Ability to mount on specialty roof structures without standard rafters including TJI's, metal rafters, tongue & groove, and manufactured homes

#### **Eliminate Disruption on the Roof**

- Maintain the roof integrity, no prying up shingles
- Each screw independently sealed
- Sealant venting ports indicate proper seal