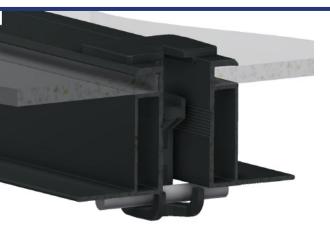

#### **MLPE Frame Attachment Kit**

- Integrated Smart Clip allows installers to tuck away wires and cables, helping to eliminate excessive clips along the module frame.
- All-aluminum Bracket-to-Frame contact provides superior hold and anti-rotation features