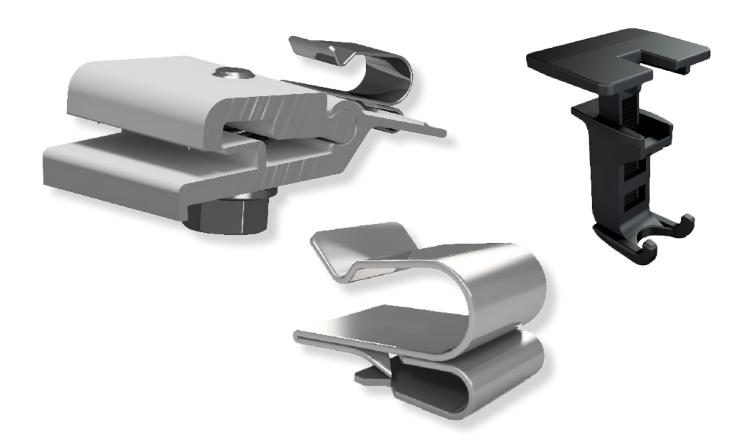

#### Smart Clip I & II

- Unlike traditional wire clips, the Smart Clip holds wires securely above the module flange, preventing them from being loosened or damaged during wire management
- Available in two configurations for securing 1 or 2 module leads

#### Wire Saver

 Ideal for post-installation or post-inspection, the Wire Saver, allows installers to fix lose wires without removing modules

#### **MLPE Frame Attachment Kit**

- Integrated Smart Clip allows installers to tuck away wires and cables, helping to eliminate excessive clips along the module frame.
- All-aluminum Bracket-to-Frame contact provides superior hold and anti-rotation features