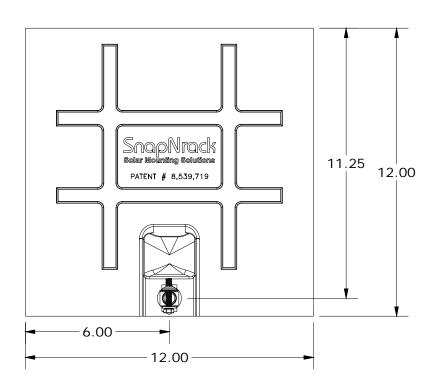

DRAWN BY:

M. Watkins

REVISION:

A

242-02106

|      | PARTS LIST |                                                     |  |  |
|------|------------|-----------------------------------------------------|--|--|
| ITEM | QTY        | DESCRIPTION                                         |  |  |
| 1    | 1          | SNAPNRACK, L FOOT FLASHING, 12IN X 12IN, BLACK GALV |  |  |
| 2    | 1          | SNAPNRACK, CONDUIT SUPPORT STANDOFF SUBASSEMBLY     |  |  |
| 3    | 1          | SCREW, LAG, 5/16IN X 1-1/2IN, HEX, SS               |  |  |
| 4    | 1          | SNAPNRACK, L FOOT BASE, MILL                        |  |  |