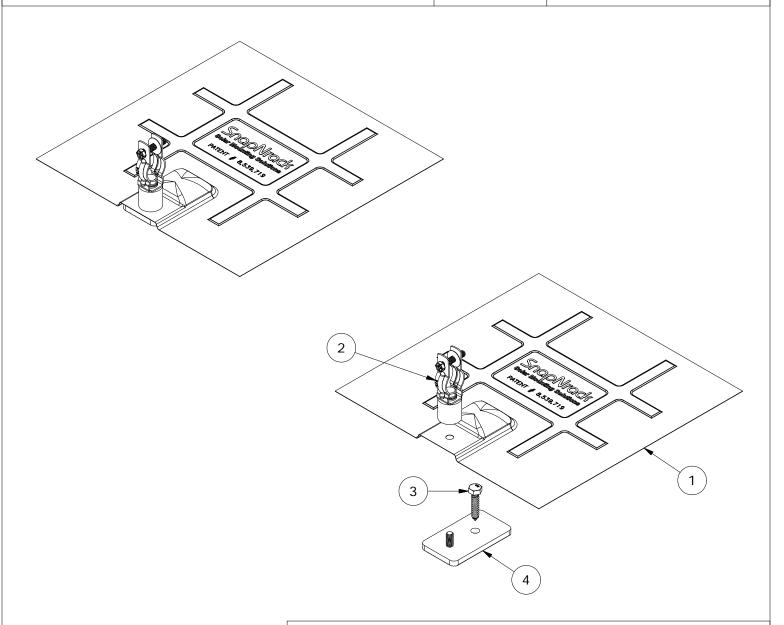

| DESCRIPTION:                            |
|-----------------------------------------|
|                                         |
| SNAPNRACK, CONDUIT SUPPORT COMP SHINGLE |
| PART NUMBER(S):                         |

DRAWN BY:

M. Watkins

REVISION:

A

242-02106

|      | PARTS LIST |                                                     |  |  |
|------|------------|-----------------------------------------------------|--|--|
| ITEM | QTY        | DESCRIPTION                                         |  |  |
| 1    | 1          | SNAPNRACK, L FOOT FLASHING, 12IN X 12IN, BLACK GALV |  |  |
| 2    | 1          | SNAPNRACK, CONDUIT SUPPORT STANDOFF SUBASSEMBLY     |  |  |
| 3    | 1          | SCREW, LAG, 5/16IN X 1-1/2IN, HEX, SS               |  |  |
| 4    | 1          | SNAPNRACK, L FOOT BASE, MILL                        |  |  |