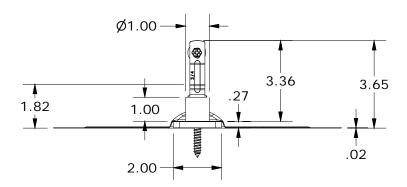

DRAWN BY:

M. Watkins

REVISION:

A

242-02106

|      | PARTS LIST |                                                     |  |  |
|------|------------|-----------------------------------------------------|--|--|
| ITEM | QTY        | DESCRIPTION                                         |  |  |
| 1    | 1          | SNAPNRACK, L FOOT FLASHING, 12IN X 12IN, BLACK GALV |  |  |
| 2    | 1          | SNAPNRACK, CONDUIT SUPPORT STANDOFF SUBASSEMBLY     |  |  |
| 3    | 1          | SCREW, LAG, 5/16IN X 1-1/2IN, HEX, SS               |  |  |
| 4    | 1          | SNAPNRACK, L FOOT BASE, MILL                        |  |  |