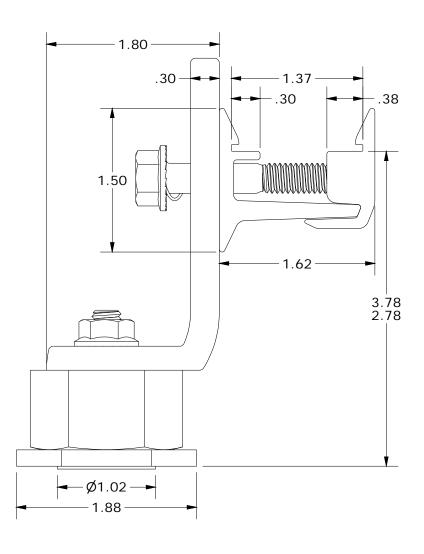

| MATERIALS:            | 6000 SERIES ALUMINUM, STAINLESS STEEL | OPTIONS: |
|-----------------------|---------------------------------------|----------|
| DESIGN LOAD (LBS):    | 405 UP, 788 DOWN, 213 SIDE            |          |
| ULTIMATE LOAD (LBS):  | 1098 UP, 3364 DOWN, 1340 SIDE         |          |
| TORQUE SPECIFICATION: | 12 LB-FT                              |          |
| CERTIFICATION:        | UL 2703, FILE E359313                 |          |
| WEIGHT (LBS):         | 0.53                                  |          |