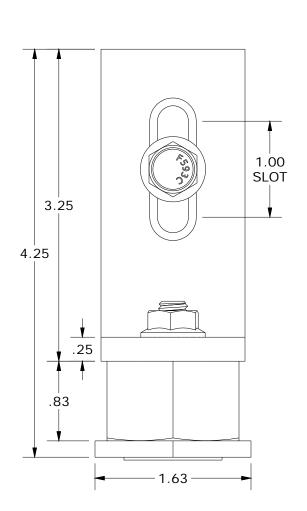

| MATERIALS:            | 6000 SERIES ALUMINUM, STAINLESS STEEL | OPTIONS: |
|-----------------------|---------------------------------------|----------|
| DESIGN LOAD (LBS):    | 405 UP, 788 DOWN, 213 SIDE            |          |
| ULTIMATE LOAD (LBS):  | 1098 UP, 3364 DOWN, 1340 SIDE         |          |
| TORQUE SPECIFICATION: | 12 LB-FT                              |          |
| CERTIFICATION:        | UL 2703, FILE E359313                 |          |
| WEIGHT (LBS):         | 0.53                                  |          |