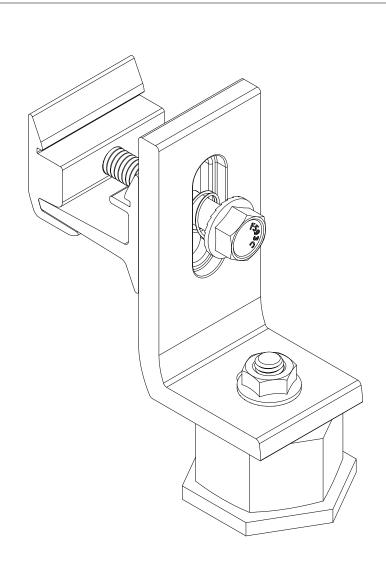

DESCRIPTION:

SNAPNRACK, ULTRA RAIL METAL ROOF BASE

PART NUMBER(S):

242-02158

DRAWN BY: mwatkins

REVISION:

В

SnapNrack

**DESCRIPTION:** 

SNAPNRACK, ULTRA RAIL METAL ROOF BASE

mwatkins REVISION:

DRAWN BY:

PART NUMBER(S):

242-02158

В

595 MARKET STREET, 29TH FLOOR • SAN FRANCISCO, CA 94105 USA PHONE (415) 580-6900 • FAX (415) 580-6902