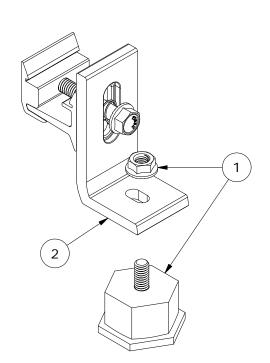

|                      |                                | PARTS LIST |                                                           |  |  |  |
|----------------------|--------------------------------|------------|-----------------------------------------------------------|--|--|--|
| ITEM QTY DESCRIPTION |                                |            |                                                           |  |  |  |
|                      | 1 1 SNAPNRACK, METAL ROOF BASE |            |                                                           |  |  |  |
|                      | 2                              | 1          | SNAPNRACK LILTRA RAIL ALL PURPOSE L'EGOT (90 DEG). SILVER |  |  |  |