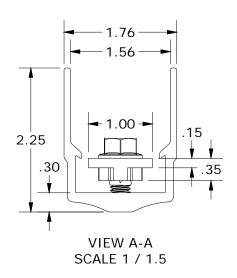

**DESCRIPTION:** DRAWN BY: SNAPNRACK, UR-60 SPLICE mwatkins **Solar Mounting Solutions REVISION:** PART NUMBER(S): B 242-01270, 242-01271 E358313 77 Hammed 115 TED A PARTY OF THE PAR PARTS LIST ITEM QTY **DESCRIPTION** BOLT, FLANGE, 5/16IN-18 X 3/4IN, CLEAR, SS 1 SNAPNRACK, UR-60 SPLICE, SLEEVE, CLEAR / BLACK 3 SNAPNRACK, O-RING SNAPNRACK, UR-60 SPLICE, BONDING BRIDGE MATERIALS: 6000 SERIES ALUMINUM, STAINLESS STEEL **OPTIONS:** DESIGN LOAD (LBS): **FULL UR-60 RAIL CAPACITY** CLEAR / BLACK ANODIZED

ULTIMATE LOAD (LBS):

**CERTIFICATION:** 

WEIGHT (LBS):

TORQUE SPECIFICATION:

N/A

0.71

12 LB-FT

UL 2703, FILE E359313