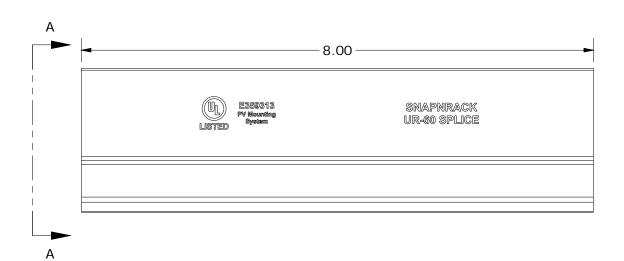

**DESCRIPTION:** DRAWN BY: SNAPNRACK, UR-60 SPLICE mwatkins **Solar Mounting Solutions REVISION:** PART NUMBER(S): B 242-01270, 242-01271 E358313 77 Hammed 115 TED A PARTY OF THE PAR PARTS LIST ITEM QTY **DESCRIPTION** BOLT, FLANGE, 5/16IN-18 X 3/4IN, CLEAR, SS 1 SNAPNRACK, UR-60 SPLICE, SLEEVE, CLEAR / BLACK 3 SNAPNRACK, O-RING SNAPNRACK, UR-60 SPLICE, BONDING BRIDGE MATERIALS: 6000 SERIES ALUMINUM, STAINLESS STEEL **OPTIONS:** DESIGN LOAD (LBS): **FULL UR-60 RAIL CAPACITY** CLEAR / BLACK ANODIZED

DESCRIPTION:

SNAPNRACK, UR-60 SPLICE

PART NUMBER(S):

mwatkins REVISION:

В

DRAWN BY:

Solar Mounting Solutions

242-01270, 242-01271