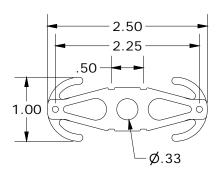

**DESCRIPTION:** DRAWN BY: SNAPNRACK, UR-60 SPLICE mwatkins **Solar Mounting Solutions REVISION:** PART NUMBER(S): B 242-01270, 242-01271 E358313 77 Hammed 115 TED A PARTY OF THE PAR PARTS LIST ITEM QTY **DESCRIPTION** BOLT, FLANGE, 5/16IN-18 X 3/4IN, CLEAR, SS 1 SNAPNRACK, UR-60 SPLICE, SLEEVE, CLEAR / BLACK 3 SNAPNRACK, O-RING SNAPNRACK, UR-60 SPLICE, BONDING BRIDGE MATERIALS: 6000 SERIES ALUMINUM, STAINLESS STEEL **OPTIONS:** DESIGN LOAD (LBS): **FULL UR-60 RAIL CAPACITY** CLEAR / BLACK ANODIZED