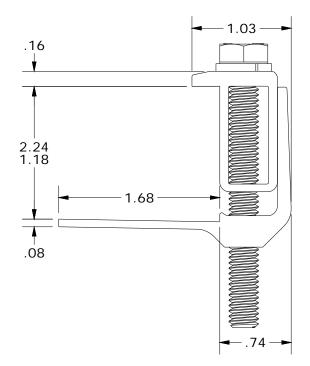

Α

| PARTS LIST |                    |                                                               |  |  |  |
|------------|--------------------|---------------------------------------------------------------|--|--|--|
| ITEM       | EM QTY DESCRIPTION |                                                               |  |  |  |
| 1          | 1                  | 5/16IN SS SPLIT LOCK WASHER BLACK                             |  |  |  |
| 2          | 1                  | SNAPNRACK ARRAY EDGE SCREEN CLIP ADAPTER BLACK                |  |  |  |
| 3          | 1                  | SNAPNRACK SELF ADJUSTING END CLAMP TOP BLACK                  |  |  |  |
| 4          | 1                  | BOLT, HEX CAP, 5/16IN-18 X 2-3/4IN, FULLY THREADED, BLACK, SS |  |  |  |