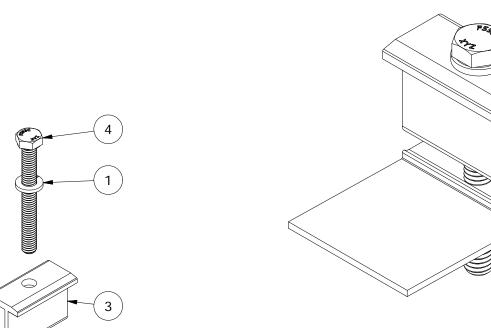

Α

| PARTS LIST |                    |                                                               |  |  |  |
|------------|--------------------|---------------------------------------------------------------|--|--|--|
| ITEM       | EM QTY DESCRIPTION |                                                               |  |  |  |
| 1          | 1                  | 5/16IN SS SPLIT LOCK WASHER BLACK                             |  |  |  |
| 2          | 1                  | SNAPNRACK ARRAY EDGE SCREEN CLIP ADAPTER BLACK                |  |  |  |
| 3          | 1                  | SNAPNRACK SELF ADJUSTING END CLAMP TOP BLACK                  |  |  |  |
| 4          | 1                  | BOLT, HEX CAP, 5/16IN-18 X 2-3/4IN, FULLY THREADED, BLACK, SS |  |  |  |