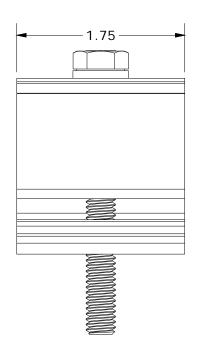

Α

| PARTS LIST |                    |                                                               |  |  |  |
|------------|--------------------|---------------------------------------------------------------|--|--|--|
| ITEM       | EM QTY DESCRIPTION |                                                               |  |  |  |
| 1          | 1                  | 5/16IN SS SPLIT LOCK WASHER BLACK                             |  |  |  |
| 2          | 1                  | SNAPNRACK ARRAY EDGE SCREEN CLIP ADAPTER BLACK                |  |  |  |
| 3          | 1                  | SNAPNRACK SELF ADJUSTING END CLAMP TOP BLACK                  |  |  |  |
| 4          | 1                  | BOLT, HEX CAP, 5/16IN-18 X 2-3/4IN, FULLY THREADED, BLACK, SS |  |  |  |