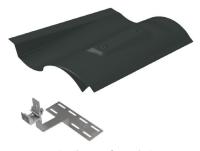

WS Tile Roof Hook & S Tile Hook Replacement Flashing 242-01248 & 232-60056

WS Tile Roof Hook &
W Tile Hook Replacement Flashing
242-01248 & 232-60057

Tile Roof Hook F & Flat Tile Hook Replacement Flashing 242-01247 & 232-60055