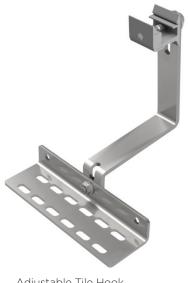

Ultra Rail Tile Roof Hook F 242-02729

Adjustable Tile Hook 242-02729

- Unique formable material makes installation over the tile hook easy & flexible.
- Tile Replacements can be trimmed for a tighter fit
- Specialized features such as rear support foot and front lip help add structure and improve the aesthetic finish