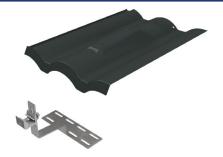

Ultra Rail Tile Roof Hook F 242-02729

Adjustable Tile Hook 242-02729

- Unique formable material makes installation over the tile hook easy & flexible.
- Tile Replacements can be trimmed for a tighter fit
- Specialized features such as rear support foot and front lip help add structure and improve the aesthetic finish