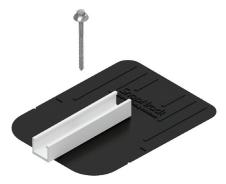

#### Flash Track with Patented Umbrella Technology

- Single Umbrella lag screw secures flashing and flash track to roof in one complete action
- Umbrella technology provides weatherproofing with a longlasting mechanical seal
- Flash track is designed for maximum versatility with 6 inches of North-South adjustability for all Mounts