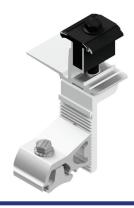

#### **Mounts**

- Single mount used at all locations on array
- Extreme time saver by eliminating link interference through the flexibility of the Mount to change orientation
- Features a rock-in channel nut design for easy attachment to Flash Track
- Slotted riser provides leveling for easy height adjustments