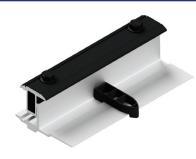

#### Links

- Simple design provides mounting platform between two to four modules
- Clamps onto top of modules securing them in place while providing row-to-row bonding
- Next row of modules easily slides into place as with the Mounts

#### Skirt

- Easily locks to bottom of module mounts and links for clean aesthetics
- Ensures a strong structure for leveling and alignment of first row of modules
- Skirt length is compatible with both portrait and landscape module orientations