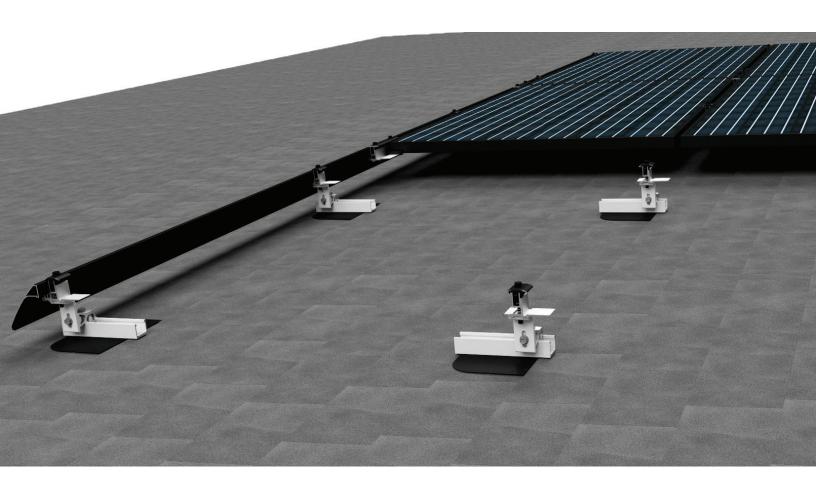

### Installing Solar Has Never Been This Fast & Easy

System designed with maximum versatility for any arrays including staggered

Simple design allows system to be installed by single installer on the roof

All parts fit in a box for easy logistics

Drop-in features make the install process intuitive and fast

Listed to UL Standard 2703 for Grounding/Bonding and Fire Classification

#### **SnapNrack RL Universal**

is designed to provide the fastest, most intuitive install experience for residential roofs. The direct mount system features four basic components for easy material management. Features incredible flexibility with a single Universal mounts that fit module heights from 32 - 40 mm and the highest spans of any current rail less system.