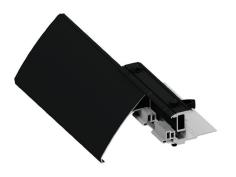

#### Skirt

- Easily locks to bottom of module mounts and links for clean aesthetics
- Ensures a strong structure for leveling and alignment of first row of modules
- Skirt length is compatible with both portrait and landscape module orientations