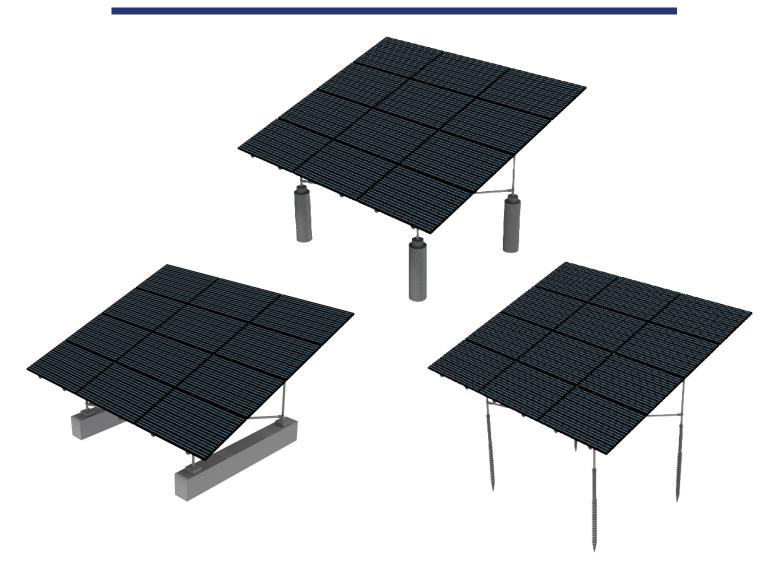

### The Adaptable High Quality Ground Mount

Easily assembles to standard 1 ½" galvanized pipe with snap in hardware & single tool installation

Fully compatible with all modules clamps & wire management accessories

Multiple foundation options including ground screws

Engineered for standard three to five-module high assembly

#### **Series 200 Ground Mount System**

Series 200 Ground Mount System is efficient and flexible while optimizing materials and minimizing footprint. The system is designed to attach easily to a standard 1 ½" galvanized pipe structure using structural pipe fittings while improved engineering allows for up to five-module high assembly and a foundation option utilizing ground screws via 2" schedule pipe.

#### **Pipe Fittings & Foundation**

- System design & engineering compatible with ground screw & grade beam & standard pier concrete foundations
- Wide variety of Hollaender Pipe Fittings to support foundation options, including the new ground screw option
- Configures easily to desired tilt (0-45 degrees) with max adjustability for precise alignment on any terrain