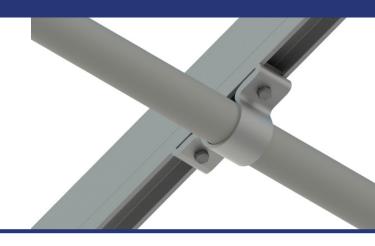

#### **Pipe Fittings & Foundation**

- System design & engineering compatible with ground screw & grade beam & standard pier concrete foundations
- Wide variety of Hollaender Pipe Fittings to support foundation options, including the new ground screw option
- Configures easily to desired tilt (0-45 degrees) with max adjustability for precise alignment on any terrain