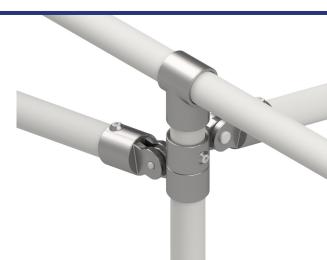

#### SnapNrack Bonding Pipe Clamp

- Pre assembled to easily attach to Ground Rail
- Features snap in bonding channel nuts with integrated bonding pins
- Compatible with standard schedule 40 or 80 galvanized 1 ½" pipe structure

#### **Pipe Fittings & Foundation**

- System design & engineering compatible with ground screw & grade beam & standard pier concrete foundations
- Wide variety of Hollaender Pipe Fittings to support foundation options, including the new ground screw option
- Configures easily to desired tilt (0-45 degrees) with max adjustability for precise alignment on any terrain