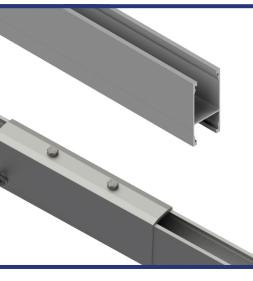

#### Series 200 Ground Rail

- Open Ground Rail channel creates integrated wire management so wires are neatly organized & secure for the life of the system
- Fully compatible with all SnapNrack module clamps and accessories like SnapNrack's Industry-leading offering of Wire Management Solutions, including snap-in Junction Boxes & Universal Wire Clamps
- Includes profile-specific Ground Rail Splice to quickly & easily join two pieces of rail together with bonding