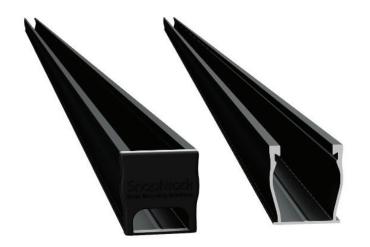

### **SnapNrack Ultra Rail System**

A sleek, straightforward rail solution for mounting solar modules on all roof types. Ultra Rail features two rail profiles; UR-40 is a lightweight rail profile that is suitable for most geographic regions and maintains all the great features of SnapNrack rail, while UR-60 is a heavier duty rail profile that provides a larger rail channel and increased span capabilities. Both are compatible with all existing mounts, module clamps, and accessories for ease of install.

#### Heavy Duty UR-60 Rail

- UR-60 rail profile provides increased span capabilities for high wind speeds and snow loads
- Taller, stronger rail profile includes profile-specific rail splice and end cap
- All existing mounts, module clamps, and accessories are retained for the same great install experience