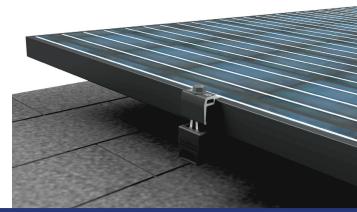

#### The Entire System is a Snap to Install

- New Ultra Rail Mounts include snap-in brackets for attaching rail
- Compatible with new Ultra Rail Mid Clamps & End Clamps that are one-size-fits-all universal clamping height
- Universal End Clamps & snap-in End Caps provide a clean look to the array edge

#### **Unparalleled Wire Management**

- Open rail channel provides room for running wires resulting in a long-lasting quality install
- New module clamps eliminate bolt interference in the rail channel creating more space for wire management
- Industry best wire management offering includes Junction Boxes, Universal Wire Clamps, MLPE Attachment Kits & Conduit Clamps
- System is fully bonded & listed to UL 2703 Standard