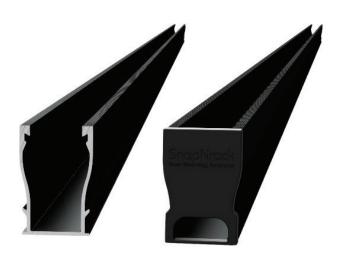

### **SnapNrack Ultra Rail System**

A sleek, straightforward rail solution for mounting solar modules on all roof types. Ultra Rail features two rail profiles; UR-40 is a lightweight rail profile that is suitable for most geographic regions and maintains all the great features of SnapNrack rail, while UR-60 is a heavier duty rail profile that provides a larger rail channel and increased span capabilities. Both are compatible with all existing mounts, module clamps, and accessories for ease of install.

#### Heavy Duty UR-60 Rail

- UR-60 rail profile provides increased span capabilities for high wind speeds and snow loads
- Taller, stronger rail profile includes profile-specific rail splice and end cap
- All existing mounts, module clamps, and accessories are retained for the same great install experience