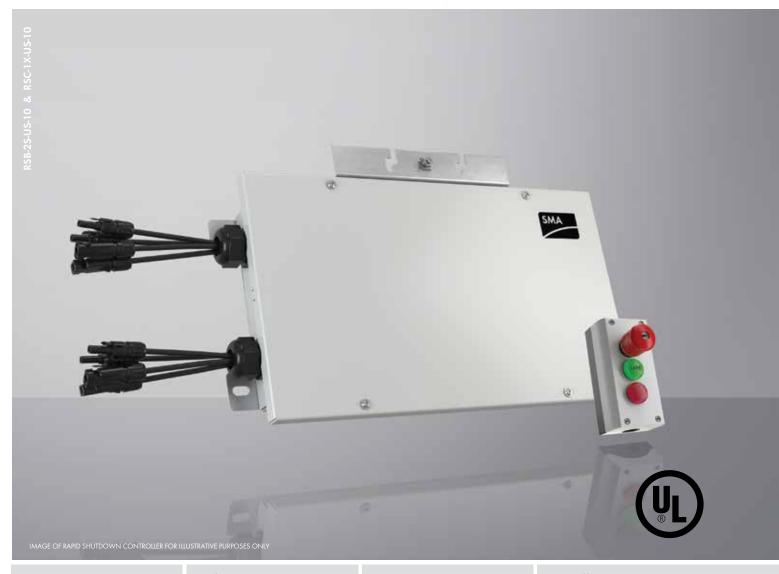

## RAPID SHUTDOWN SYSTEM

# **RAPID SHUTDOWN SYSTEM**

Cost-effective system compliance

The SMA Rapid Shutdown System is the most cost-effective way to achieve 2014 NEC 690.12 Rapid Shutdown compliance for systems using Sunny Boy inverters. This DC powered system allows for the use of Secure Power Supply, providing opportunity power to homeowners during daytime grid outages. Hybrid switches and automatic self-test ensure system safety and durability, reducing risk and costs. Each component plays a critical role in a PV system; don't compromise your Sunny Boy's performance with any other rapid shutdown solution.

| Technical data            | Rapid Shutdown Controller                                                      |
|---------------------------|--------------------------------------------------------------------------------|
| General data              |                                                                                |
| Status indicator          | 2 LEDs                                                                         |
| Dimensions (W x H x D)    | $80 \times 153 \times 104 \text{ mm} / 3.15 \times 6.02 \times 4.1 \text{ in}$ |
| Weight                    | 0.3 kg / 0.72 lb                                                               |
| Ambient temperature range | -25°C to +70°C                                                                 |
| Enclosure rating          | Type 4X                                                                        |
| Enclosure finish          | Polycarbonate                                                                  |
|                           |                                                                                |
|                           |                                                                                |
| Type designation          | RSC-1X-US-10                                                                   |