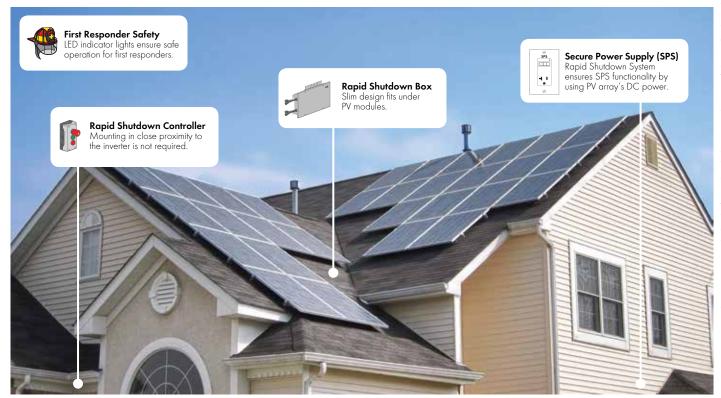

## RAPID SHUTDOWN SYSTEM

# **RAPID SHUTDOWN SYSTEM**

Cost-effective system compliance

The SMA Rapid Shutdown System is the most cost-effective way to achieve 2014 NEC 690.12 Rapid Shutdown compliance for systems using Sunny Boy inverters. This DC powered system allows for the use of Secure Power Supply, providing opportunity power to homeowners during daytime grid outages. Hybrid switches and automatic self-test ensure system safety and durability, reducing risk and costs. Each component plays a critical role in a PV system; don't compromise your Sunny Boy's performance with any other rapid shutdown solution.