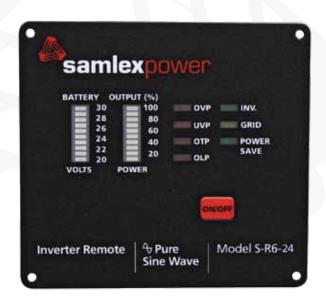

## **2 YEAR WARRANTY**

Inverter Remote Control

Pure Sine Wave

Model S-R6-24

## **Design Features**

- Designed for use with 24V versions of SA, SK & ST Series of Pure Sine Wave Inverters with 24 VDC input
- Reverse override function
- 10 feet of connecting cable included
- Bar Meter Monitor for battery voltage and output power
- LED indicator for:
  - Over voltage protection
  - Under voltage protection
  - Over temperature protection
  - Over load protection
  - Power save mode
  - Inverter ON condition
  - Grid pass through condition (ST Series)