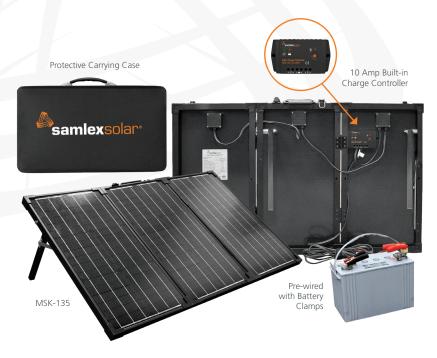

## Portable Charging Kits

Model MSK-90 90 Watts MSK-135 135 Watts

## **Design Features**

- Solar panel is pre-wired with battery clamps for a quick and easy connection, 16' cable
- Adjustable legs allow for maximum sun exposure
- Built-in 10 Amp charge controller manages the charge to the battery and prevents overcharging
- For 12V Lead Acid Batteries
- Trifold panel for easy storage and transport
- Includes protective carrying case
- NOTE: Battery is not included