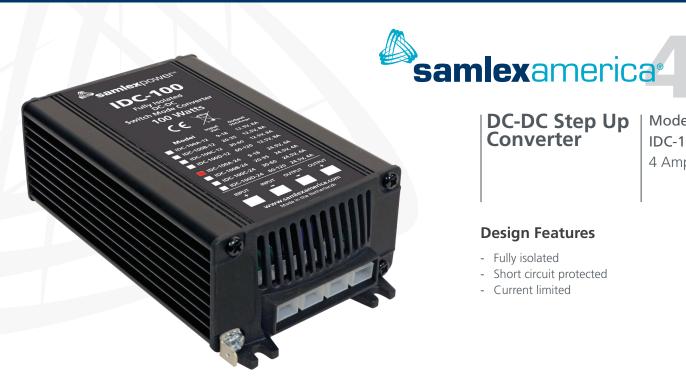

## DC-DC Step Up Converter

Model IDC-100A-24 4 Amps

## **Design Features**

- Fully isolated
- Short circuit protected
- Current limited