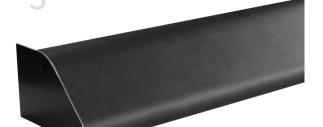

#### Skirt

Snaps right into place for an elegant, streamlined finish.

## **Skirt Assembly Parts**

- A Skirt x1
- B Skirt Clip x2
- c Skirt End Cap, Right x1
- D Skirt End Cap, Left x1
- E Sheet Metal Screw x4