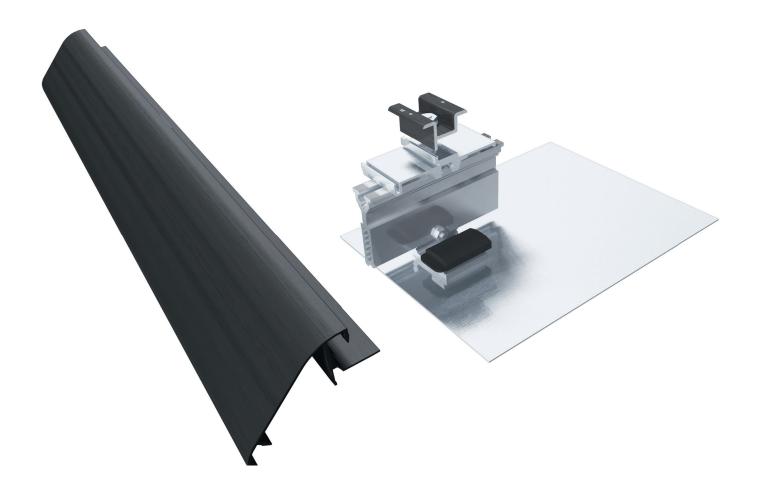

# **Quick Rack**™

Rail-Free Mounting System

Efficient // Reliable // Economical

# Patented Rail-Free Mounting System

Quick Rack, featuring QRack® patented technology, is the most reliable and cost-effective rail-free mounting system available. With only 3 main components, it works with standard module frames and features Quick Mount PV's high-quality, patented Elevated Water Seal to ensure a long, watertight life on the roof.

#### **Quick Rack Components**

**Base Mount** Featuring Quick Mount PV's patented Elevated Water Seal.

**Panel Clamp** Available in two sizes (2" & 8") for both mid- and end-clamping that works with standard module frames.

#### Skirt

Snaps right into place for an elegant, streamlined finish.