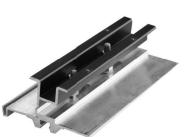

#### **Quick Rack Components**

**Base Mount** Featuring Quick Mount PV's patented Elevated Water Seal.

**Panel Clamp** Available in two sizes (2" & 8") for both mid- and end-clamping that works with standard module frames.

### Panel Clamp Assembly Parts

- A Clamp Base (2" or 8") x1
- B Panel Clamp (2" or 8") x1
- C Hex Head Cap Screw x1 (x2 for 8")
- D Clamp Spring (8" clamp only)
- E Hex Nut x1 (x2 for 8")
- F Serrated Flange Hex Nut x1 (x2 for 8")