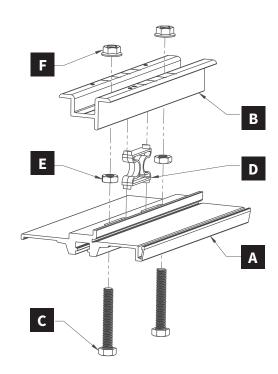

### Panel Clamp Assembly Parts

- A Clamp Base (2" or 8") x1
- B Panel Clamp (2" or 8") x1
- C Hex Head Cap Screw x1 (x2 for 8")
- D Clamp Spring (8" clamp only)
- E Hex Nut x1 (x2 for 8")
- F Serrated Flange Hex Nut x1 (x2 for 8")