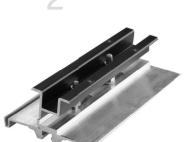

#### **Quick Rack Components**

**Base Mount** Featuring Quick Mount PV's patented Elevated Water Seal.

**Panel Clamp** Available in two sizes (2" & 8") for both mid- and end-clamping that works with standard module frames.

### Panel Clamp Assembly Parts

- A Clamp Base (2" or 8") x1
- B Panel Clamp (2" or 8") x1
- C Hex Head Cap Screw x1 (x2 for 8")
- D Clamp Spring (8" clamp only)
- E Hex Nut x1 (x2 for 8")
- F Serrated Flange Hex Nut x1 (x2 for 8")