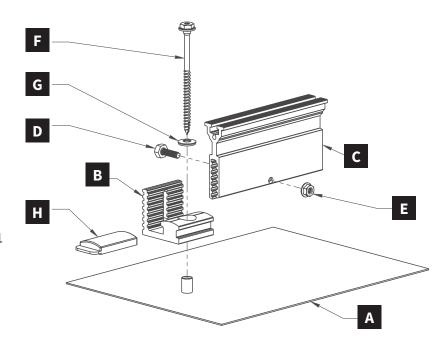

#### **Base Mount Assembly Parts**

- A Flashing x1
- B QBlock Slider x1
- c Top Slider x1
- D Custom Hex Head Cap Screw x1
- **E** Serrated Flange Hex Nut x1
- F T-30/Hex Head Structural Screw, 5/16" x1
- **G** EPDM/SS Sealing Washer x1
- **H** EPDM Screw Cover x1