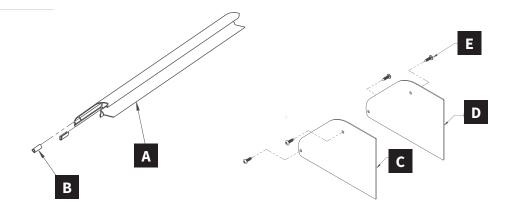

## **Skirt Assembly Parts**

- A Skirt x1
- B Skirt Clip x2
- c Skirt End Cap, Right x1
- D Skirt End Cap, Left x1
- E Sheet Metal Screw x4