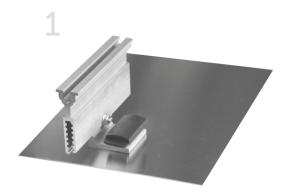

#### **Quick Rack Components**

**Base Mount** Featuring Quick Mount PV's patented Elevated Water Seal.

**Panel Clamp** Available in two sizes (2" & 8") for both mid- and end-clamping that works with standard module frames.

#### **Base Mount Assembly Parts**

- A Flashing x1
- B QBlock Slider x1
- c Top Slider x1
- D Custom Hex Head Cap Screw x1
- **E** Serrated Flange Hex Nut x1
- F T-30/Hex Head Structural Screw, 5/16" x1
- **G** EPDM/SS Sealing Washer x1
- **H** EPDM Screw Cover x1