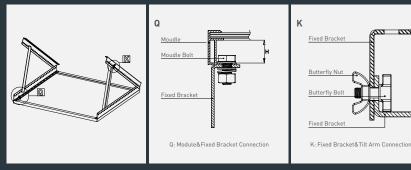

|          |                       |   |
| Diagram           | Component      | Material                                   | Surface<br>Treatment | Quantity | Dimensions            |   |
| 1-1               | Fixed Bracket  | Aluminum Alloy                             | N/A                  | 4        | A-1013=39.9×1.8×1.1in |   |
| 1-2               | Tilt Arm       | Aluminum Alloy                             | N/A                  | 2        | B-540=21.3×1.6×1in    |   |
| 1-3 Screw Set     |                | Stainless Steel                            | N/A                  | 4        | M6=6×20mm             |   |
| 1-4 Scr           | ew Set&Wing Nu | t Stainless Steel                          | N/A                  | 6        | M8=8×20mm             |   |



## **MOUNTING DIAGRAM**