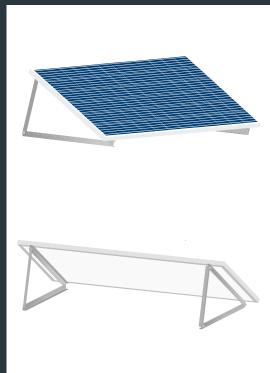

## NPB-400T Bracket kit

The Newpowa T series mounting kits are designed for Newpowa solar panels. They are also compatible with most non Newpowa branded solar modules.

## **SPECIFICATIONS**

| Mounting Type     |                | Tilt Mount Bracket                         |                      |          |                       |   |
|-------------------|----------------|--------------------------------------------|----------------------|----------|-----------------------|---|
| Module Type       |                | Grid Tie Panel or two 100W(20inch width)   |                      |          |                       |   |
| Number of Modules |                | Mounts 1 or 2 Panels                       |                      |          |                       |   |
| Setting Angle     |                | Tilt Range From 20° to 90°                 |                      |          |                       |   |
| Wind Load         |                | Designed to withstand wind speeds of 90mph |                      |          |                       |   |
| Snow Load         |                | 1.1kN/m <sup>2</sup>                       |                      |          |                       |   |
| Warranty          |                | 1 Year                                     |                      |          |                       |   |
|                   |                |                                            |                      |          |                       |   |
| A-1               | 013            | B-540                                      |                      | M6       | M8                    |   |
|                   |                |                                            |                      |          | Egenere -             | R |
| 1-                | -1             | 1-2                                        |                      | 1-3      | 1-4                   |   |
| KIT COMPONENTS    |                |                                            |                      |          |                       |   |
| Diagram           | Component      | Material                                   | Surface<br>Treatment | Quantity | Dimensions            |   |
| 1-1               | Fixed Bracket  | Aluminum Alloy                             | N/A                  | 4        | A-1013=39.9×1.8×1.1in |   |
| 1-2               | Tilt Arm       | Aluminum Alloy                             | N/A                  | 2        | B-540=21.3×1.6×1in    |   |
| 1-3 Screw Set     |                | Stainless Steel                            | N/A                  | 4        | M6=6×20mm             |   |
| 1-4 Scr           | ew Set&Wing Nu | t Stainless Steel                          | N/A                  | 6        | M8=8×20mm             |   |