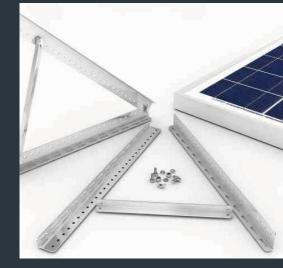

## **SPECIFICATIONS**

| Mounting Type     |                | Tilt Mount Bracket                         |                      |          |                       |   |
|-------------------|----------------|--------------------------------------------|----------------------|----------|-----------------------|---|
| Module Type       |                | Grid Tie Panel or two 100W(20inch width)   |                      |          |                       |   |
| Number of Modules |                | Mounts 1 or 2 Panels                       |                      |          |                       |   |
| Setting Angle     |                | Tilt Range From 20° to 90°                 |                      |          |                       |   |
| Wind Load         |                | Designed to withstand wind speeds of 90mph |                      |          |                       |   |
| Snow Load         |                | 1.1kN/m <sup>2</sup>                       |                      |          |                       |   |
| Warranty          |                | 1 Year                                     |                      |          |                       |   |
|                   |                |                                            |                      |          |                       |   |
| A-1               | 013            | B-540                                      |                      | M6       | M8                    |   |
|                   |                |                                            |                      |          | Egenere -             | R |
| 1-                | -1             | 1-2                                        |                      | 1-3      | 1-4                   |   |
| KIT COMPONENTS    |                |                                            |                      |          |                       |   |
| Diagram           | Component      | Material                                   | Surface<br>Treatment | Quantity | Dimensions            |   |
| 1-1               | Fixed Bracket  | Aluminum Alloy                             | N/A                  | 4        | A-1013=39.9×1.8×1.1in |   |
| 1-2               | Tilt Arm       | Aluminum Alloy                             | N/A                  | 2        | B-540=21.3×1.6×1in    |   |
| 1-3 Screw Set     |                | Stainless Steel                            | N/A                  | 4        | M6=6×20mm             |   |
| 1-4 Scr           | ew Set&Wing Nu | t Stainless Steel                          | N/A                  | 6        | M8=8×20mm             |   |