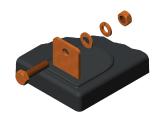

#### **L Blade Terminal**

Heavy duty solid copper with silicon bronze bolts, washers, and nuts. PVX-2120L & PVX-2580L are "L" Blade (solid copper) terminals.

**PVX-2580L**