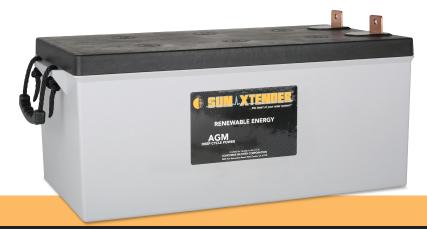

# **SOLAR BATTERY**

Sun Xtender pioneered renewable energy storage batteries for Off Grid and Grid Tied Solar and Wind Systems as well as uninterruptible power for essential appliances and machines. PVX-2580L is a deep cycle AGM battery.

Sun Xtender battery covers and containers are uniquely molded with high impact, reinforced copolymer polypropylene and are designed with thick end walls to prevent bulging. The heavy duty solid copper L Terminals are corrosion resistant and are supplied with silicon bronze nuts, bolts and washers.