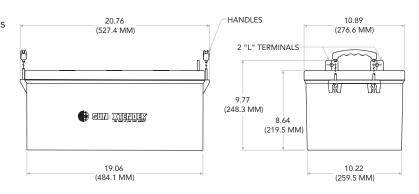

Sun Xtender battery covers and containers are uniquely molded with high impact, reinforced copolymer polypropylene and are designed with thick end walls to prevent bulging. The heavy duty solid copper L Terminals are corrosion resistant and are supplied with silicon bronze nuts, bolts and washers.

## **PVX-2580L Specifications**

| Voltage            | 12 Volts         |
|--------------------|------------------|
| Industry Reference | Group 8D         |
| Maximum Weight     | 159 LB / 72.1 KG |