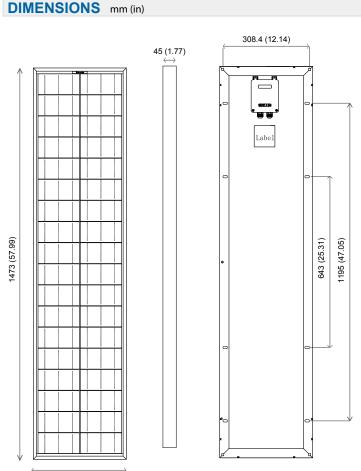

# **MECHANICAL CHARACTERISTICS**

| Length: inches (mm)    | 57.99 (1473) |
|------------------------|--------------|
| Width: inches (mm)     | 13.78 (350)  |
| Thickness: inches (mm) | 1.77 (45)    |
| Weight: lbs (kg)       | 15.43 (7)    |