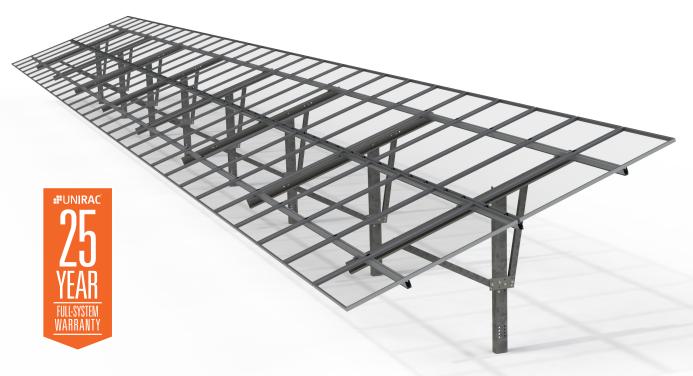

## GROUND FIXED TILT

**GROUND FIXED TILT (GFT)** is an engineered system of standard, lightweight ground mount components that are in stock and ready to ship from North America's largest ground mount distribution network. UNIRAC's unmatched commercial project support makes construction easy, from permitting through installation, including region-specific engineering. GFT's refined solution, including a new shared rail design, delivers enhanced system and labor optimization. Plus, enjoy peace of mind with **SOLAR**MOUNT Mounting Technology and UNIRAC's industry-leading 25-year warranty.

### **IN STOCK AND READY TO SHIP** THE BEST SOLUTION IS AVAILABLE

Single post configurations with 20° and 30° tilt options. Standardized components and kitted hardware bring ease of stockability and repeatability, from 2KW to multi-MW. North America's largest Ground Mount Distributor network ensures the fastest lead times and empowers you to finish your projects on schedule.

### INSTALLATION EXPERIENCE REFINED WITH YOU IN MIND

Kitted hardware, integrated bonding, and pre-assembled parts streamline construction, from pre-mobilization to installation. Straightforward connections ensure maximum strength and require no specialized labor or training. Lightweight components allow for one or two-person assembly. System flexibility enables you to mount 60 & 72 cell modules and choose from multiple foundation and rail options to optimize your projects.