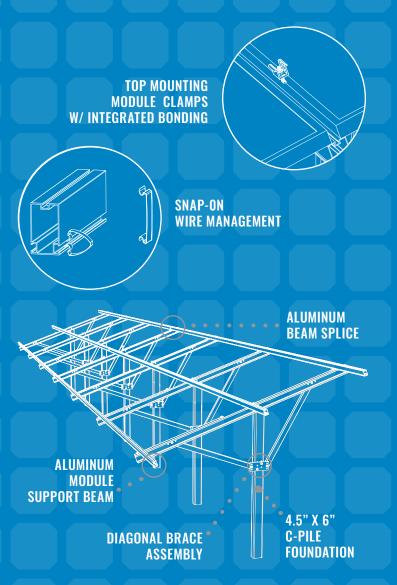

### INSTALLATION EXPERIENCE REFINED WITH YOU IN MIND

Kitted hardware, integrated bonding, and pre-assembled parts streamline construction, from pre-mobilization to installation. Straightforward connections ensure maximum strength and require no specialized labor or training. Lightweight components allow for one or two-person assembly. System flexibility enables you to mount 60 & 72 cell modules and choose from multiple foundation and rail options to optimize your projects.