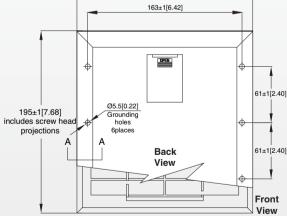

\*STC: Irradiance 1000W/m², AM1.5 spectrum, module temperature 25°C \*NOCT:Nominal operating cell temperature (the data is only for reference)

188±1[7.40]

Dimensions in brackets are in inches. Un-bracketed dimensions are in millimeters. Unit: mm[in.]

75°C

8

50°C

10 12 Voltage(V)

Aesthetic appearance.

Characteristics

Junction Box

Cells Polycrystalline silicon solar cell No. of cells and connections 18(2X9) 195mm[7.68in.]x188mm[7.40in.]x18mm[0.71in.] Module dimension Weight 0.50kg[1.10lbs] 310mm[12.2in.]x225mm[8.86in.]x225mm[8.86in.]/(10pcs/ctn) Packing information(Carton)