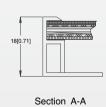

\*STC: Irradiance 1000W/m², AM1.5 spectrum, module temperature 25°C \*NOCT:Nominal operating cell temperature (the data is only for reference)

188±1[7.40]

Dimensions in brackets are in inches. Un-bracketed dimensions are in millimeters. Unit: mm[in.]