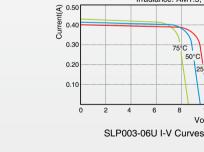

Features

- Nominal 6V DC for standard output. .
- Heavy-duty anodized frames.
- High transparent low-iron, tempered glass.
- Rugged design to withstand high wind pressure, hail and snow load.

Irradiance: AM1.5, 1km/m<sup>2</sup>

75°C

8

50°C

10 12 Voltage(V)

Aesthetic appearance.

Characteristics

Junction Box

Cells Polycrystalline silicon solar cell No. of cells and connections 18(2X9) 195mm[7.68in.]x188mm[7.40in.]x18mm[0.71in.] Module dimension Weight 0.50kg[1.10lbs] 310mm[12.2in.]x225mm[8.86in.]x225mm[8.86in.]/(10pcs/ctn) Packing information(Carton)