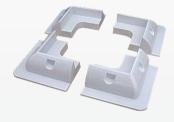

The SLB Series ABS panel mounts are specifically designed for marine and RV applications. These mounts are available in either black or white for an aesthetic appearance while providing a solid mounting solution for boats, caravans, RV's and other vehicles.

## **Corner Mount Kit (4 Corner Mounts Per Kit)**

SLB -0115 Black

SLB -0117 White

Side Mount Kit (2 Side Mounts Per Kit)

SLB -0116 Black

SLB -0118 White