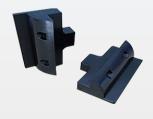

The SLB Series ABS panel mounts are specifically designed for marine and RV applications. These mounts are available in either black or white for an aesthetic appearance while providing a solid mounting solution for boats, caravans, RV's and other vehicles.

## **Corner Mount Kit (4 Corner Mounts Per Kit)**

SLB -0115 Black

SLB -0117 White

Side Mount Kit (2 Side Mounts Per Kit)

SLB -0116 Black

SLB -0118 White