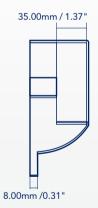

## **Corner Mount Kit (4 Corner Mounts Per Kit)**

SLB -0115 Black

SLB -0117 White

Side Mount Kit (2 Side Mounts Per Kit)

SLB -0116 Black

SLB -0118 White