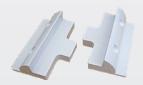

The SLB Series ABS panel mounts are specifically designed for marine and RV applications. These mounts are available in either black or white for an aesthetic appearance while providing a solid mounting solution for boats, caravans, RV's and other vehicles.

## **Corner Mount Kit (4 Corner Mounts Per Kit)**

SLB -0115 Black

SLB -0117 White

Side Mount Kit (2 Side Mounts Per Kit)

SLB -0116 Black

SLB -0118 White