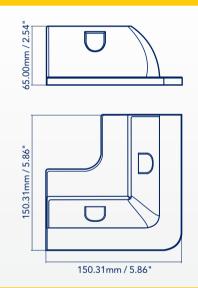

## **Corner Mount Kit (4 Corner Mounts Per Kit)**

SLB -0115 Black

SLB -0117 White

Side Mount Kit (2 Side Mounts Per Kit)

SLB -0116 Black

SLB -0118 White