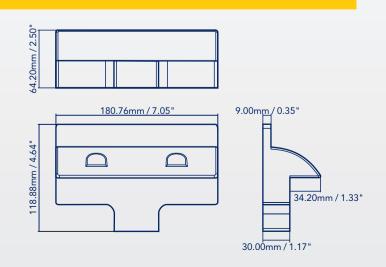

rsal Solar Panel Mount System for Flat Surface Mounting

- Can be safely bonded to the surface removing the need to drill holes!
- Universal and can be used with any aluminum frame panel without any modification!
- Panels are automatically mounted with adequate ventilation for optimal performance!
- All kits are boxed for easy shipping!

The SLB Series ABS panel mounts are specifically designed for marine and RV applications. These mounts are available in either black or white for an aesthetic appearance while providing a solid mounting solution for boats, caravans, RV's and other vehicles.

## **Product Specification**

## **Corner Mount Kit (4 Corner Mounts Per Kit)**



SLB -0115 Black



SLB -0117 White





Side Mount Kit (2 Side Mounts Per Kit)



SLB -0116 Black



SLB -0118 White