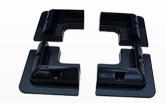

The SLB Series ABS panel mounts are specifically designed for marine and RV applications. These mounts are available in either black or white for an aesthetic appearance while providing a solid mounting solution for boats, caravans, RV's and other vehicles.

## **Corner Mount Kit (4 Corner Mounts Per Kit)**

SLB -0115 Black

SLB -0117 White

Side Mount Kit (2 Side Mounts Per Kit)

SLB -0116 Black

SLB -0118 White