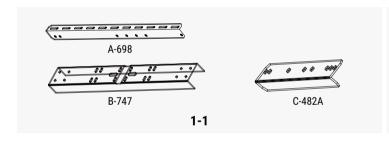

### **Components and Parts**

| Diagram | Component     | Material        | Surface Treatment | Quantity | Dimensions                                                       |
|---------|---------------|-----------------|-------------------|----------|------------------------------------------------------------------|
| 1-1     | Fixed Bracket | Aluminum Alloy  | N/A               | 2/2/2    | A-698=27.5×1.97×1.1in, B-747=29.4×3.3×1.9in, C-482A=19×1.7×1.1in |
| 1-2     | Fixed Bracket | Aluminum Alloy  | N/A               | 2/2      | D104L/R=4.1×3×2.5in                                              |
| 1-3     | Bolts         | Stainless Steel | N/A               | 4/18     | M6X18mm[0.71in.], M8X20mm[0.79in.]                               |