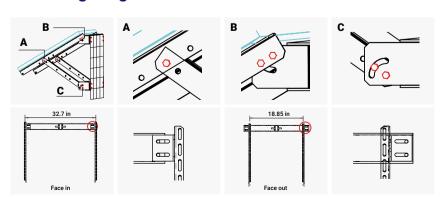

imensions                                                       |
|---------|---------------|-----------------|-------------------|----------|------------------------------------------------------------------|
| 1-1     | Fixed Bracket | Aluminum Alloy  | N/A               | 2/2/2    | A-698=27.5×1.97×1.1in, B-747=29.4×3.3×1.9in, C-482A=19×1.7×1.1in |
| 1-2     | Fixed Bracket | Aluminum Alloy  | N/A               | 2/2      | D104L/R=4.1×3×2.5in                                              |
| 1-3     | Bolts         | Stainless Steel | N/A               | 4/18     | M6X18mm[0.71in.], M8X20mm[0.79in.]                               |

<sup>\*</sup>Note: U-Bolts or Steel Clamps are not supplied in this kit and must be procured separately if pole mount is required.

## **Mounting Diagram**



#### Note:

When using this kit with another brand of panel, you may need to change the module bolts to suit the mounting holes on the panel. M8 & M6 bolts are provided with this kit for your preference.