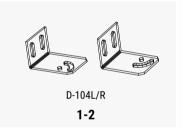

### **Components and Parts**

| Diagram | Component     | Material        | Surface Treatment | Quantity | Dimensions                                                       |
|---------|---------------|-----------------|-------------------|----------|------------------------------------------------------------------|
| 1-1     | Fixed Bracket | Aluminum Alloy  | N/A               | 2/2/2    | A-698=27.5×1.97×1.1in, B-747=29.4×3.3×1.9in, C-482A=19×1.7×1.1in |
| 1-2     | Fixed Bracket | Aluminum Alloy  | N/A               | 2/2      | D104L/R=4.1×3×2.5in                                              |
| 1-3     | Bolts         | Stainless Steel | N/A               | 4/18     | M6X18mm[0.71in.], M8X20mm[0.79in.]                               |