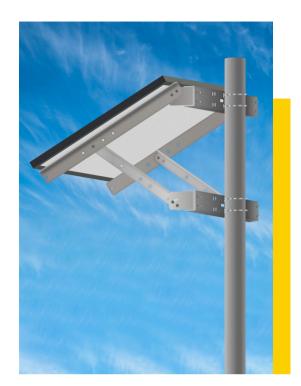

# **SLB-0123**

### **Double Arm Side of Pole/Wall Mount**

The Solarland® SLB-0123 has been specifically designed for one solarland solar panel, SLP U Series panel (50W to 180W), SLP C1D2 Series panel (45W to150W), SLP CSA Series panel (50W to 60W); It is also compatible with solar panels up to 27inch on the shortest side.