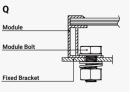

#### **Components and Parts**

| Diagram | Component     | Material | Surface Treatment | Quantity | Dimensions                                                        |
|---------|---------------|----------|-------------------|----------|-------------------------------------------------------------------|
| 1-1     | Fixed Bracket | 5052AI   | N/A               | 1        | A=160mm[6.30in.],B=53mm[2.01in.], C=56mm[2.20in.],T=3mm[0.12in.]  |
| 1-2     | Tilt Arm      | 5052AI   | N/A               | 1        | A=390mm[15.35in.],B=80mm[3.15in.], C=60mm[2.36in.],T=3mm[0.12in.] |
| 1-3     | Module Bolt   | AISI304  | N/A               | 4        | M5X20mm[0.79in.]                                                  |
| 1-3-1   | Mounting Bolt | AISI304  | N/A               | 4        | M8X20mm[0.79in.]                                                  |
| 1-4     | Clamps        | 5052AI   | N/A               | 2        | A=77mm[3.03in.],B=50mm[1.97in.], T=5mm[0.20in.]                   |

#### **Mounting Diagram**

#### Note:

When using this kit with another brand of panel you may need to change the module bolts to suit themounting holes on the panel.