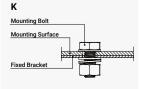

#### **Components and Parts**

| Diagram | Component     | Material | Surface Treatment | Quantity | Dimensions                                                        |
|---------|---------------|----------|-------------------|----------|-------------------------------------------------------------------|
| 1-1     | Fixed Bracket | 5052AI   | N/A               | 1        | A=160mm[6.30in.],B=53mm[2.01in.], C=56mm[2.20in.],T=3mm[0.12in.]  |
| 1-2     | Tilt Arm      | 5052AI   | N/A               | 1        | A=390mm[15.35in.],B=80mm[3.15in.], C=60mm[2.36in.],T=3mm[0.12in.] |
| 1-3     | Module Bolt   | AISI304  | N/A               | 4        | M5X20mm[0.79in.]                                                  |
| 1-3-1   | Mounting Bolt | AISI304  | N/A               | 4        | M8X20mm[0.79in.]                                                  |
| 1-4     | Clamps        | 5052AI   | N/A               | 2        | A=77mm[3.03in.],B=50mm[1.97in.], T=5mm[0.20in.]                   |

#### **Mounting Diagram**