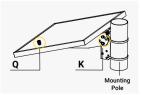

-----------|
| 1-1     | Fixed Bracket | 5052AI   | N/A               | 1        | A=160mm[6.30in.],B=53mm[2.01in.], C=56mm[2.20in.],T=3mm[0.12in.]  |
| 1-2     | Tilt Arm      | 5052AI   | N/A               | 1        | A=390mm[15.35in.],B=80mm[3.15in.], C=60mm[2.36in.],T=3mm[0.12in.] |
| 1-3     | Module Bolt   | AISI304  | N/A               | 4        | M5X20mm[0.79in.]                                                  |
| 1-3-1   | Mounting Bolt | AISI304  | N/A               | 4        | M8X20mm[0.79in.]                                                  |
| 1-4     | Clamps        | 5052AI   | N/A               | 2        | A=77mm[3.03in.],B=50mm[1.97in.], T=5mm[0.20in.]                   |

\*Note: U Bolts not provided with the kit (2 per mount required).

#### **Mounting Diagram**













#### Note:

When using this kit with another brand of panel you may need to change the module bolts to suit themounting holes on the panel.