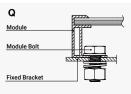

#### **Components and Parts**

| Diagram | Component     | Material | Surface Treatment | Quantity | Dimensions                                                        |
|---------|---------------|----------|-------------------|----------|-------------------------------------------------------------------|
| 1-1     | Fixed Bracket | 5052AI   | N/A               | 1        | A=160mm[6.30in.],B=53mm[2.01in.], C=56mm[2.20in.],T=3mm[0.12in.]  |
| 1-2     | Tilt Arm      | 5052AI   | N/A               | 1        | A=390mm[15.35in.],B=80mm[3.15in.], C=60mm[2.36in.],T=3mm[0.12in.] |
| 1-3     | Module Bolt   | AISI304  | N/A               | 4        | M5X20mm[0.79in.]                                                  |
| 1-3-1   | Mounting Bolt | AISI304  | N/A               | 4        | M8X20mm[0.79in.]                                                  |
| 1-4     | Clamps        | 5052AI   | N/A               | 2        | A=77mm[3.03in.],B=50mm[1.97in.], T=5mm[0.20in.]                   |

#### **Mounting Diagram**

#### Note:

When using this kit with another brand of panel you may need to change the module bolts to suit themounting holes on the panel.