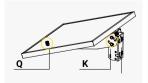

-------------|
| 1-1     | Fixed Bracket | 5052AI   | N/A               | 1        | A=160mm[6.30in.],B=53mm[2.01in.], C=56mm[2.20in.],T=3mm[0.12in.]  |
| 1-2     | Tilt Arm      | 5052AI   | N/A               | 1        | A=390mm[15.35in.],B=80mm[3.15in.], C=60mm[2.36in.],T=3mm[0.12in.] |
| 1-3     | Module Bolt   | AISI304  | N/A               | 4        | M5X20mm[0.79in.]                                                  |
| 1-3-1   | Mounting Bolt | AISI304  | N/A               | 4        | M8X20mm[0.79in.]                                                  |
| 1-4     | Clamps        | 5052AI   | N/A               | 2        | A=77mm[3.03in.],B=50mm[1.97in.], T=5mm[0.20in.]                   |

\*Note: U Bolts not provided with the kit (2 per mount required).

#### **Mounting Diagram**













#### Note:

When using this kit with another brand of panel you may need to change the module bolts to suit themounting holes on the panel.