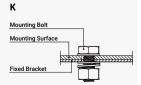

#### **Components and Parts**

| Diagram | Component     | Material | Surface Treatment | Quantity | Dimensions                                                        |
|---------|---------------|----------|-------------------|----------|-------------------------------------------------------------------|
| 1-1     | Fixed Bracket | 5052AI   | N/A               | 1        | A=160mm[6.30in.],B=53mm[2.01in.], C=56mm[2.20in.],T=3mm[0.12in.]  |
| 1-2     | Tilt Arm      | 5052AI   | N/A               | 1        | A=390mm[15.35in.],B=80mm[3.15in.], C=60mm[2.36in.],T=3mm[0.12in.] |
| 1-3     | Module Bolt   | AISI304  | N/A               | 4        | M5X20mm[0.79in.]                                                  |
| 1-3-1   | Mounting Bolt | AISI304  | N/A               | 4        | M8X20mm[0.79in.]                                                  |
| 1-4     | Clamps        | 5052AI   | N/A               | 2        | A=77mm[3.03in.],B=50mm[1.97in.], T=5mm[0.20in.]                   |

#### **Mounting Diagram**