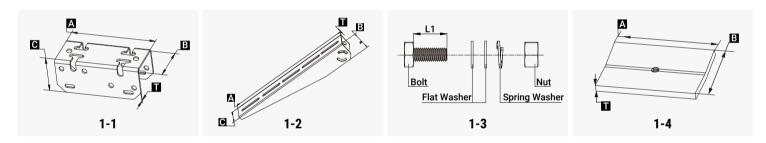

#### **Components and Parts**

| Diagram | Component     | Material | Surface Treatment | Quantity | Dimensions                                                        |
|---------|---------------|----------|-------------------|----------|-------------------------------------------------------------------|
| 1-1     | Fixed Bracket | 5052AI   | N/A               | 1        | A=160mm[6.30in.],B=53mm[2.01in.], C=56mm[2.20in.],T=3mm[0.12in.]  |
| 1-2     | Tilt Arm      | 5052AI   | N/A               | 1        | A=390mm[15.35in.],B=80mm[3.15in.], C=60mm[2.36in.],T=3mm[0.12in.] |
| 1-3     | Module Bolt   | AISI304  | N/A               | 4        | M5X20mm[0.79in.]                                                  |
| 1-3-1   | Mounting Bolt | AISI304  | N/A               | 4        | M8X20mm[0.79in.]                                                  |
| 1-4     | Clamps        | 5052AI   | N/A               | 2        | A=77mm[3.03in.],B=50mm[1.97in.], T=5mm[0.20in.]                   |