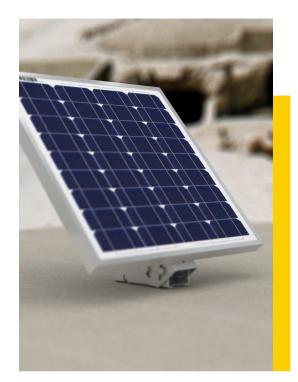

# SLB-0122

Side of Pole/Wall Mount Bracket (For use with Solarland® SLP010-SLP025 Panels)

The Solarland<sup>®</sup> SLB-0122 has been specifically designed to be used with the Solarland<sup>®</sup> SLP Series panels ranging in size from 10W - 25W. This single panel, side of pole mount bracket provides a safe and secure mount to a pole, wall, fence or any flat surface.