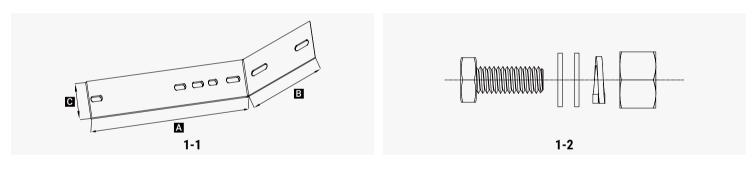

## **Components and Parts**

| Diagram | Component     | Material | Surface Treatment | Quantity | Dimensions                                          |
|---------|---------------|----------|-------------------|----------|-----------------------------------------------------|
| 1-1     | Fixed Bracket | 5052AI   | N/A               | 1        | A=385mm[15.16in.],B=123mm[4.84in.], C=77mm[3.03in.] |
| 1-2     | Module Bolt   | AISI304  | N/A               | 2        | M6X16mm[0.63in.]                                    |