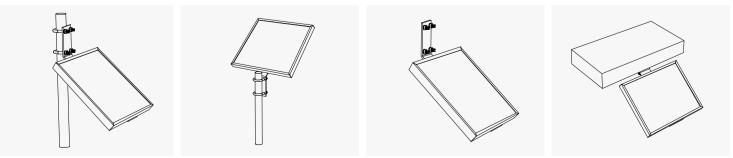

|
| Warranty          | 5 Years                                                                                                         |



## **Components and Parts**



| Diagram | Component     | Material | Surface Treatment | Quantity | Dimensions                                          |
|---------|---------------|----------|-------------------|----------|-----------------------------------------------------|
| 1-1     | Fixed Bracket | 5052AI   | N/A               | 1        | A=385mm[15.16in.],B=123mm[4.84in.], C=77mm[3.03in.] |
| 1-2     | Module Bolt   | AISI304  | N/A               | 2        | M6X16mm[0.63in.]                                    |

\*Note: Designed to use with SLUB-0007 U bolts (1-3/4" pole). U bolts sold separately.

## **Mounting Diagram**