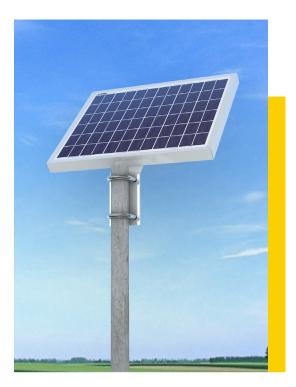

#### Side of Pole/Wall Mount Bracket

(For use with Solarland  $^{\ensuremath{\textcircled{\tiny B}}}$  SLP003-SLP020 Panels)

The Solarnd<sup>®</sup> SLB-0121 "L" style mounting bracket is designed to be used with the Solarland<sup>®</sup> SLP Series panels ranging in size from 3W – 20W. It is favored in the gate industry, for easy of installation in gate openers, and can be securely mounted to any wall surface.