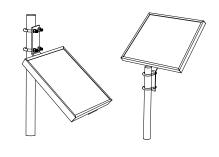

figure 1

## Step2.

For pole mounting, use U bolts or steel clamps to fix the PV module and mount assembly to the pole. See figure 1. The U-Bolts and/or steel clamps are not included in the kit.