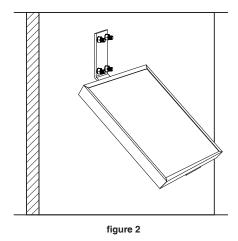

## Note:

For vertical wall mounting, drill holes on the mounting place to be installed according to size of the fixed bracket. Embed four molly bolts into the mounting surface. See figure 2.

Use washers and, lock washers and nuts to secure the PV module and mount assembly to the wall surface.