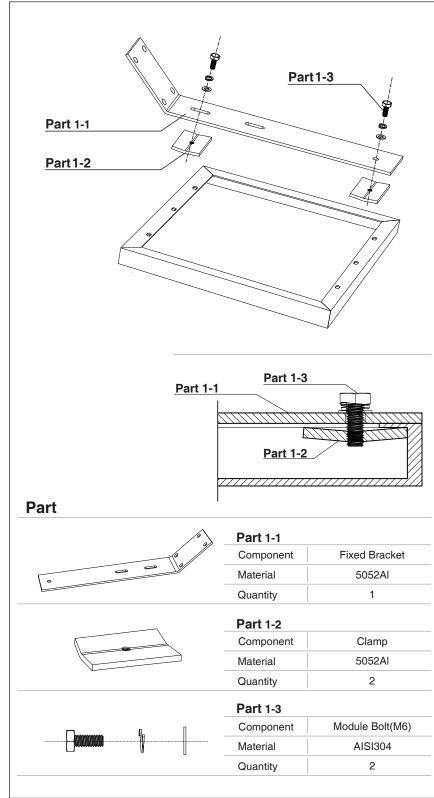

## **Components And Parts**

S(• LARLANI

Technology and Solutions

## Step1.

Attach the PV module to the mounting bracket using the clamps, bolts, washers and lock washers provided. We suggest you lubricate all nuts and bolts to facilitate easy removal at a later date.