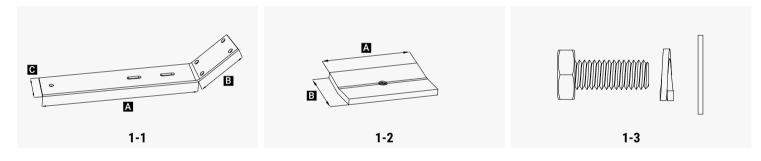

#### **Components and Parts**

| Diagram | Component     | Material | Surface Treatment | Quantity | Dimensions                                          |
|---------|---------------|----------|-------------------|----------|-----------------------------------------------------|
| 1-1     | Fixed Bracket | 5052AI   | N/A               | 1        | A=385mm[15.16in.],B=123mm[4.84in.], C=77mm[3.03in.] |
| 1-2     | Clamp         | 5052AI   | N/A               | 2        | A=77mm[3.03in.], B=50mm[1.97in.]                    |
| 1-3     | Module Bolt   | AISI304  | N/A               | 2        | M6X16mm[0.63in.]                                    |