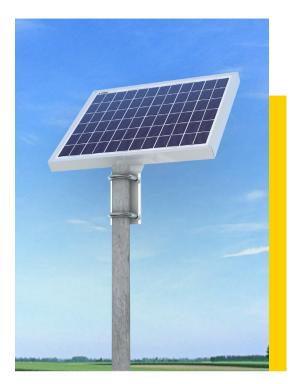

#### Side of Pole/Wall Mount Bracket

(For use with Solarland  $^{\ensuremath{\textcircled{\tiny B}}}$  SLP005-SLP025 Panels)

The Solarnd<sup>®</sup> SLB-0120 Aluminum Finish has been specifically designed to be used with the Solarland<sup>®</sup> SLP Series panels ranging in size from 5W - 25W. The L style bracket is designed for mounting the solar panel safely to a wall, fence, flat surface or pole (with U bolts sold separately).

### **Specifications**

| Mounting Type     | Side of Pole/Wall Mount                                                                                         |  |
|-------------------|-----------------------------------------------------------------------------------------------------------------|--|
| Module Type       | Specifically designed to work with Solarland SLP series panels,<br>but can be adapted for use with other panels |  |
| Number of Modules | Mounts 1 Panel                                                                                                  |  |
| Setting Angle     | Fixed                                                                                                           |  |
| Wind Load         | Designed to withstand wind speeds of 90mph                                                                      |  |
| Snow Loading      | 1.1kN/m <sup>2</sup>                                                                                            |  |
| Warranty          | 5 Years                                                                                                         |  |