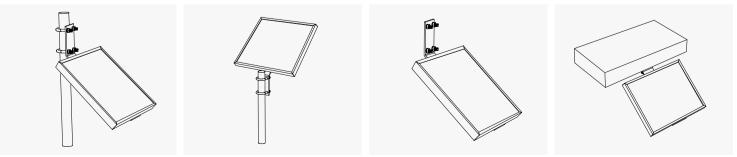

|  |



#### **Components and Parts**



| Diagram | Component     | Material | Surface Treatment | Quantity | Dimensions                                          |
|---------|---------------|----------|-------------------|----------|-----------------------------------------------------|
| 1-1     | Fixed Bracket | 5052AI   | N/A               | 1        | A=385mm[15.16in.],B=123mm[4.84in.], C=77mm[3.03in.] |
| 1-2     | Clamp         | 5052AI   | N/A               | 2        | A=77mm[3.03in.], B=50mm[1.97in.]                    |
| 1-3     | Module Bolt   | AISI304  | N/A               | 2        | M6X16mm[0.63in.]                                    |

\*Note: Designed to use with SLUB-0007 U bolts (1-3/4" pole). U bolts sold separately.

## **Mounting Diagram**