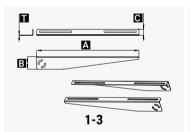

#### **Components and Parts**

| Diagram | Component     | Material | Surface Treatment | Quantity | Dimensions                                                             |
|---------|---------------|----------|-------------------|----------|------------------------------------------------------------------------|
| 1-1     | Fixed Bracket | 5052AI   | N/A               | 1        | A=800mm[31.50in.], B=110mm[4.33in.], C=25mm[0.98in.], T=4.3mm[0.17in.] |
| 1-2     | Fixed Bracket | 5052AI   | N/A               | 2        | A=100mm[3.94in.], B=83mm[3.27in.], C=50mm[1.97in.], T=5.0mm[0.20in.]   |
| 1-3     | Tilt Arm      | 5052AI   | N/A               | 2        | A=675mm[26.57in.], B=82mm[3.23in.], C=50mm[1.97in.], T=3.0mm[0.12in.]  |
| 1-4-1   | Module Bolt   | AISI304  | N/A               | 4        | M8X20mm[0.79in.]                                                       |
| 1-4-2   | Mounting Bolt | AISI304  | N/A               | 8        | M8X20mm[0.79in.]                                                       |