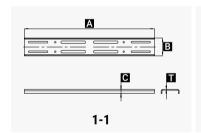

#### **Components and Parts**

| Diagram | Component     | Material | Surface Treatment | Quantity | Dimensions                                                             |
|---------|---------------|----------|-------------------|----------|------------------------------------------------------------------------|
| 1-1     | Fixed Bracket | 5052AI   | N/A               | 1        | A=800mm[31.50in.], B=110mm[4.33in.], C=25mm[0.98in.], T=4.3mm[0.17in.] |
| 1-2     | Fixed Bracket | 5052AI   | N/A               | 2        | A=100mm[3.94in.], B=83mm[3.27in.], C=50mm[1.97in.], T=5.0mm[0.20in.]   |
| 1-3     | Tilt Arm      | 5052AI   | N/A               | 2        | A=675mm[26.57in.], B=82mm[3.23in.], C=50mm[1.97in.], T=3.0mm[0.12in.]  |
| 1-4-1   | Module Bolt   | AISI304  | N/A               | 4        | M8X20mm[0.79in.]                                                       |
| 1-4-2   | Mounting Bolt | AISI304  | N/A               | 8        | M8X20mm[0.79in.]                                                       |