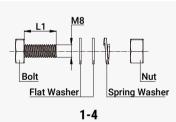

#### **Components and Parts**

| Diagram | Component     | Material | Surface Treatment | Quantity | Dimensions                                                             |
|---------|---------------|----------|-------------------|----------|------------------------------------------------------------------------|
| 1-1     | Fixed Bracket | 5052AI   | N/A               | 1        | A=800mm[31.50in.], B=110mm[4.33in.], C=25mm[0.98in.], T=4.3mm[0.17in.] |
| 1-2     | Fixed Bracket | 5052AI   | N/A               | 2        | A=100mm[3.94in.], B=83mm[3.27in.], C=50mm[1.97in.], T=5.0mm[0.20in.]   |
| 1-3     | Tilt Arm      | 5052AI   | N/A               | 2        | A=675mm[26.57in.], B=82mm[3.23in.], C=50mm[1.97in.], T=3.0mm[0.12in.]  |
| 1-4-1   | Module Bolt   | AISI304  | N/A               | 4        | M8X20mm[0.79in.]                                                       |
| 1-4-2   | Mounting Bolt | AISI304  | N/A               | 8        | M8X20mm[0.79in.]                                                       |

#### Note:

When using this kit with another brand of panel, you may need to change the module bolts to suit the mounting holes on the panel. Kit includes M8