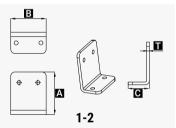

#### **Components and Parts**

| Diagram | Component     | Material | Surface Treatment | Quantity | Dimensions                                                             |
|---------|---------------|----------|-------------------|----------|------------------------------------------------------------------------|
| 1-1     | Fixed Bracket | 5052AI   | N/A               | 1        | A=800mm[31.50in.], B=110mm[4.33in.], C=25mm[0.98in.], T=4.3mm[0.17in.] |
| 1-2     | Fixed Bracket | 5052AI   | N/A               | 2        | A=100mm[3.94in.], B=83mm[3.27in.], C=50mm[1.97in.], T=5.0mm[0.20in.]   |
| 1-3     | Tilt Arm      | 5052AI   | N/A               | 2        | A=675mm[26.57in.], B=82mm[3.23in.], C=50mm[1.97in.], T=3.0mm[0.12in.]  |
| 1-4-1   | Module Bolt   | AISI304  | N/A               | 4        | M8X20mm[0.79in.]                                                       |
| 1-4-2   | Mounting Bolt | AISI304  | N/A               | 8        | M8X20mm[0.79in.]                                                       |