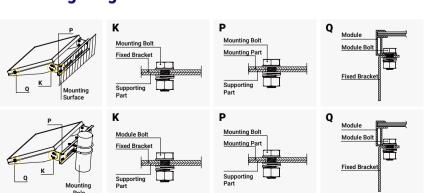

mm[31.50in.], B=110mm[4.33in.], C=25mm[0.98in.], T=4.3mm[0.17in.] |
| 1-2     | Fixed Bracket | 5052AI   | N/A               | 2        | A=100mm[3.94in.], B=83mm[3.27in.], C=50mm[1.97in.], T=5.0mm[0.20in.]   |
| 1-3     | Tilt Arm      | 5052AI   | N/A               | 2        | A=675mm[26.57in.], B=82mm[3.23in.], C=50mm[1.97in.], T=3.0mm[0.12in.]  |
| 1-4-1   | Module Bolt   | AISI304  | N/A               | 4        | M8X20mm[0.79in.]                                                       |
| 1-4-2   | Mounting Bolt | AISI304  | N/A               | 8        | M8X20mm[0.79in.]                                                       |

<sup>\*</sup>Note: U-Bolts or Steel Clamps are not supplied in this kit and must be procured separately if pole mount is required.

#### **Mounting Diagram**



#### Note:

When using this kit with another brand of panel, you may need to change the module bolts to suit the mounting holes on the panel. Kit includes M8