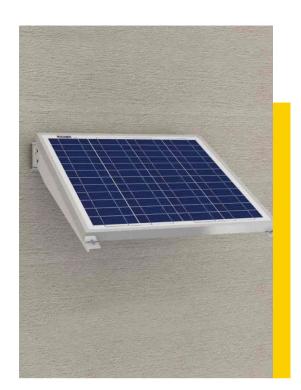

## **Double Arm Side of Pole/Wall Mount**(For use with Solarland® SLP085-SLP180, CSA & Cl D2 Series panels)

The Solarland® SLB-0114 has been specifically designed to be used with the Solarland® SLP Series panels ranging in size from 85W -180W. The double arm bracket provides a safe and secure mount to a pole, wall or fence.