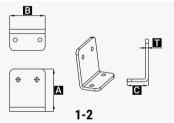

#### **Components and Parts**

| Diagram | Component     | Material | Surface Treatment | Quantity | Dimensions                                                             |
|---------|---------------|----------|-------------------|----------|------------------------------------------------------------------------|
| 1-1     | Fixed Bracket | 5052AI   | N/A               | 1        | A=660mm[25.98in.], B=110mm[4.33in.], C=25mm[0.98in.], T=4.3mm[0.17in.] |
| 1-2     | Fixed Bracket | 5052AI   | N/A               | 2        | A=100mm[3.94in.], B=83mm[3.27in.], C=50mm[1.97in.], T=5.0mm[0.20in.]   |
| 1-3     | Tilt Arm      | 5052AI   | N/A               | 2        | A=540mm[21.26in.], B=82mm[3.23in.], C=40mm[1.57in.], T=3.0mm[0.12in.]  |
| 1-4-1   | Module Bolt   | AISI304  | N/A               | 4        | M8X20mm[0.79in.]                                                       |
| 1-4-2   | Mounting Bolt | AISI304  | N/A               | 8        | M8X20mm[0.79in.]                                                       |