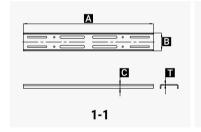

#### **Components and Parts**

| Diagram | Component     | Material | Surface Treatment | Quantity | Dimensions                                                             |
|---------|---------------|----------|-------------------|----------|------------------------------------------------------------------------|
| 1-1     | Fixed Bracket | 5052AI   | N/A               | 1        | A=660mm[25.98in.], B=110mm[4.33in.], C=25mm[0.98in.], T=4.3mm[0.17in.] |
| 1-2     | Fixed Bracket | 5052AI   | N/A               | 2        | A=100mm[3.94in.], B=83mm[3.27in.], C=50mm[1.97in.], T=5.0mm[0.20in.]   |
| 1-3     | Tilt Arm      | 5052AI   | N/A               | 2        | A=540mm[21.26in.], B=82mm[3.23in.], C=40mm[1.57in.], T=3.0mm[0.12in.]  |
| 1-4-1   | Module Bolt   | AISI304  | N/A               | 4        | M8X20mm[0.79in.]                                                       |
| 1-4-2   | Mounting Bolt | AISI304  | N/A               | 8        | M8X20mm[0.79in.]                                                       |