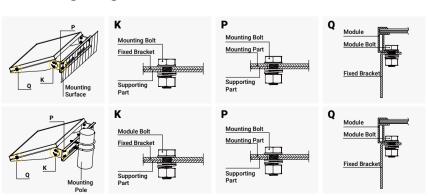

0mm[25.98in.], B=110mm[4.33in.], C=25mm[0.98in.], T=4.3mm[0.17in.] |
| 1-2     | Fixed Bracket | 5052AI   | N/A               | 2        | A=100mm[3.94in.], B=83mm[3.27in.], C=50mm[1.97in.], T=5.0mm[0.20in.]   |
| 1-3     | Tilt Arm      | 5052AI   | N/A               | 2        | A=540mm[21.26in.], B=82mm[3.23in.], C=40mm[1.57in.], T=3.0mm[0.12in.]  |
| 1-4-1   | Module Bolt   | AISI304  | N/A               | 4        | M8X20mm[0.79in.]                                                       |
| 1-4-2   | Mounting Bolt | AISI304  | N/A               | 8        | M8X20mm[0.79in.]                                                       |

<sup>\*</sup>Note: U-Bolts or Steel Clamps are not supplied in this kit and must be procured separately if pole mount is required.

### **Mounting Diagram**



#### Note:

When using this kit with another brand of panel, you may need to change the module bolts to suit the mounting holes on the panel. Kit includes M8