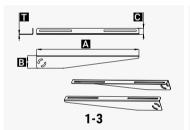

#### **Components and Parts**

| Diagram | Component     | Material | Surface Treatment | Quantity | Dimensions                                                             |
|---------|---------------|----------|-------------------|----------|------------------------------------------------------------------------|
| 1-1     | Fixed Bracket | 5052AI   | N/A               | 1        | A=660mm[25.98in.], B=110mm[4.33in.], C=25mm[0.98in.], T=4.3mm[0.17in.] |
| 1-2     | Fixed Bracket | 5052AI   | N/A               | 2        | A=100mm[3.94in.], B=83mm[3.27in.], C=50mm[1.97in.], T=5.0mm[0.20in.]   |
| 1-3     | Tilt Arm      | 5052AI   | N/A               | 2        | A=540mm[21.26in.], B=82mm[3.23in.], C=40mm[1.57in.], T=3.0mm[0.12in.]  |
| 1-4-1   | Module Bolt   | AISI304  | N/A               | 4        | M8X20mm[0.79in.]                                                       |
| 1-4-2   | Mounting Bolt | AISI304  | N/A               | 8        | M8X20mm[0.79in.]                                                       |