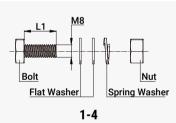

#### **Components and Parts**

| Diagram | Component     | Material | Surface Treatment | Quantity | Dimensions                                                             |
|---------|---------------|----------|-------------------|----------|------------------------------------------------------------------------|
| 1-1     | Fixed Bracket | 5052AI   | N/A               | 1        | A=660mm[25.98in.], B=110mm[4.33in.], C=25mm[0.98in.], T=4.3mm[0.17in.] |
| 1-2     | Fixed Bracket | 5052AI   | N/A               | 2        | A=100mm[3.94in.], B=83mm[3.27in.], C=50mm[1.97in.], T=5.0mm[0.20in.]   |
| 1-3     | Tilt Arm      | 5052AI   | N/A               | 2        | A=540mm[21.26in.], B=82mm[3.23in.], C=40mm[1.57in.], T=3.0mm[0.12in.]  |
| 1-4-1   | Module Bolt   | AISI304  | N/A               | 4        | M8X20mm[0.79in.]                                                       |
| 1-4-2   | Mounting Bolt | AISI304  | N/A               | 8        | M8X20mm[0.79in.]                                                       |

#### Note:

When using this kit with another brand of panel, you may need to change the module bolts to suit the mounting holes on the panel. Kit includes M8