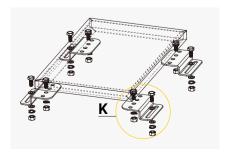

### **Mounting Diagram**

## **Components and Parts**

| Diagram | Component     | Material | Surface Treatment | Quantity | Dimensions                                                                         |
|---------|---------------|----------|-------------------|----------|------------------------------------------------------------------------------------|
| 1-1     | Fixed Bracket | 5052AI   | N/A               | 4        | A=56mm[2.20in.], B=30mm[1.18in.], C=23mm[0.91in.], D=100mm[3.94in.],T=3mm[0.12in.] |
| 1-2     | Module Bolt   | AISI304  | N/A               | 4        | M8X20mm[0.79in.]                                                                   |
| 1-3     | Mounting Bolt | AISI304  | N/A               | 4        | M8X20mm[0.79in.]                                                                   |