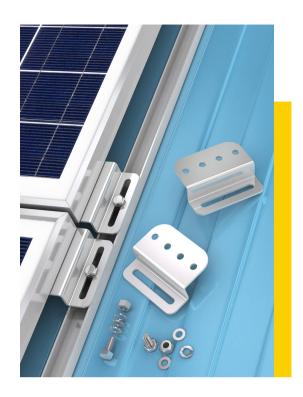

#### **Universal Flat Mount Bracket kit**

The Solarland® SLB-0102 Universal Flat Mount Bracket Kit has been designed for Solarland® SLP Series panels, but can also be used with other brands. This simple kit provides all brackets and hardware to mount any size panel to just about any flat surface such as RV's, Caravans, Boats, and non-inhabited dwellings such as sheds and garages.

## **Components and Parts**

| Diagram | Component     | Material | Surface Treatment | Quantity | Dimensions                                                                         |
|---------|---------------|----------|-------------------|----------|------------------------------------------------------------------------------------|
| 1-1     | Fixed Bracket | 5052AI   | N/A               | 4        | A=56mm[2.20in.], B=30mm[1.18in.], C=23mm[0.91in.], D=100mm[3.94in.],T=3mm[0.12in.] |
| 1-2     | Module Bolt   | AISI304  | N/A               | 4        | M8X20mm[0.79in.]                                                                   |
| 1-3     | Mounting Bolt | AISI304  | N/A               | 4        | M8X20mm[0.79in.]                                                                   |