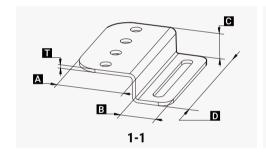

## **Components and Parts**

| Diagram | Component     | Material | Surface Treatment | Quantity | Dimensions                                                                         |
|---------|---------------|----------|-------------------|----------|------------------------------------------------------------------------------------|
| 1-1     | Fixed Bracket | 5052AI   | N/A               | 4        | A=56mm[2.20in.], B=30mm[1.18in.], C=23mm[0.91in.], D=100mm[3.94in.],T=3mm[0.12in.] |
| 1-2     | Module Bolt   | AISI304  | N/A               | 4        | M8X20mm[0.79in.]                                                                   |
| 1-3     | Mounting Bolt | AISI304  | N/A               | 4        | M8X20mm[0.79in.]                                                                   |