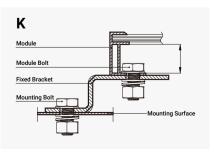

## **Components and Parts**

| Diagram | Component     | Material | Surface Treatment | Quantity | Dimensions                                                                         |
|---------|---------------|----------|-------------------|----------|------------------------------------------------------------------------------------|
| 1-1     | Fixed Bracket | 5052AI   | N/A               | 4        | A=56mm[2.20in.], B=30mm[1.18in.], C=23mm[0.91in.], D=100mm[3.94in.],T=3mm[0.12in.] |
| 1-2     | Module Bolt   | AISI304  | N/A               | 4        | M8X20mm[0.79in.]                                                                   |
| 1-3     | Mounting Bolt | AISI304  | N/A               | 4        | M8X20mm[0.79in.]                                                                   |

#### Note:

- When using this kit with another brand of panel, you may need to change the module bolts (1-2) to suit the mounting holes on the panel.
- \*For panels larger than 160W, we recommend using 2 sets per panel.