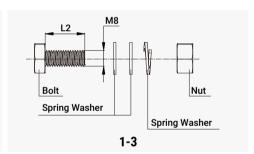

## **Components and Parts**

| Diagram | Component     | Material | Surface Treatment | Quantity | Dimensions                                                                         |
|---------|---------------|----------|-------------------|----------|------------------------------------------------------------------------------------|
| 1-1     | Fixed Bracket | 5052AI   | N/A               | 4        | A=56mm[2.20in.], B=30mm[1.18in.], C=23mm[0.91in.], D=100mm[3.94in.],T=3mm[0.12in.] |
| 1-2     | Module Bolt   | AISI304  | N/A               | 4        | M8X20mm[0.79in.]                                                                   |
| 1-3     | Mounting Bolt | AISI304  | N/A               | 4        | M8X20mm[0.79in.]                                                                   |