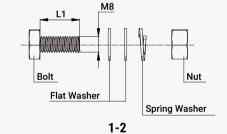

## **Components and Parts**

| Diagram | Component     | Material | Surface Treatment | Quantity | Dimensions                                                                         |
|---------|---------------|----------|-------------------|----------|------------------------------------------------------------------------------------|
| 1-1     | Fixed Bracket | 5052AI   | N/A               | 4        | A=56mm[2.20in.], B=30mm[1.18in.], C=23mm[0.91in.], D=100mm[3.94in.],T=3mm[0.12in.] |
| 1-2     | Module Bolt   | AISI304  | N/A               | 4        | M8X20mm[0.79in.]                                                                   |
| 1-3     | Mounting Bolt | AISI304  | N/A               | 4        | M8X20mm[0.79in.]                                                                   |

#### Note:

- When using this kit with another brand of panel, you may need to change the module bolts (1-2) to suit the mounting holes on the panel.
- \*For panels larger than 160W, we recommend using 2 sets per panel.