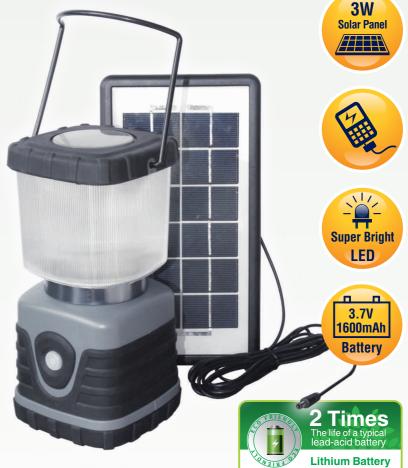

## Solar Powerpack 3.0

The Solar Lantern utilizes the latest LED technology and is ideal for use in remote locations while camping, fishing, boating and hunting.

This versatile product is a great item for emergency light in times of a power outage and/or a disaster situation such as a hurricane or tornado.

#### **Feature**

- Rugged design for tough applications
- Solar and AC Charging
- 2 light settings
- USB socket for cell charging (iPhone compatible)