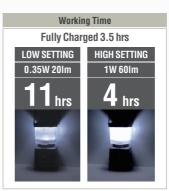

# SCLARLAND® USA Solar Technology and Solutions



## Solar Powerpack 3.0

The Solar Lantern utilizes the latest LED technology and is ideal for use in remote locations while camping, fishing, boating and hunting.

This versatile product is a great item for emergency light in times of a power outage and/or a disaster situation such as a hurricane or tornado.

#### **Feature**

- Rugged design for tough applications
- Solar and AC Charging
- 2 light settings
- USB socket for cell charging (iPhone compatible)

#### **Lantern Color Options**

Gray (Gray - Standard)

Yellow Red Blue (Yellow, Red, Blue are special order)



### Model: BSS-00318