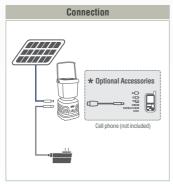

#### **Feature**

- Rugged design for tough applications
- Solar and AC Charging
- 2 light settings
- USB socket for cell charging (iPhone compatible)