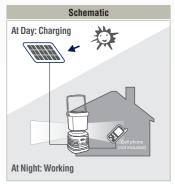

## Solar Powerpack 3.0

The Solar Lantern utilizes the latest LED technology and is ideal for use in remote locations while camping, fishing, boating and hunting.

This versatile product is a great item for emergency light in times of a power outage and/or a disaster situation such as a hurricane or tornado.

#### **Feature**

- Rugged design for tough applications
- Solar and AC Charging
- 2 light settings
- USB socket for cell charging (iPhone compatible)