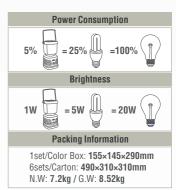

# SCLARLAND® USA Solar Technology and Solutions



## Solar Powerpack 3.0

The Solar Lantern utilizes the latest LED technology and is ideal for use in remote locations while camping, fishing, boating and hunting.

This versatile product is a great item for emergency light in times of a power outage and/or a disaster situation such as a hurricane or tornado.

#### **Feature**

- Rugged design for tough applications
- Solar and AC Charging
- 2 light settings
- USB socket for cell charging (iPhone compatible)

#### **Lantern Color Options**

Gray (Gray - Standard)

Yellow Red Blue (Yellow, Red, Blue are special order)



### Model: BSS-00318